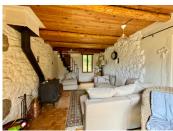

The main house features a kitchen/dining area, a spacious living room, first bedroom is on the ground floor with a bathroom and a second bedroom upstairs. Every room, except the bathroom, offers beautiful views of Mount Canigou. There is a separate studio which offers a third bedroom with a mezzanine and is equipped with a powerful built-in kiln, making it ideal for use as a pottery studio. The house is powered by solar panels, an inverter, and batteries, with an electrical generator as backup. Water is supplied from a spring, maintained and filtered by the village council. With wood-burning stoves and a self-sustained fuel supply from the land, the house remains comfortable all year round.

Outside, a large stone terrace extends across the front of the house, offering panoramic views of Mount Canigou. French windows open directly onto the patio from the living room and downstairs bedroom. Additional structures include a stone tool shed and a workshop opposite the main house. Ample parking is available beside the house. The property sits on 2 hectares of land,...