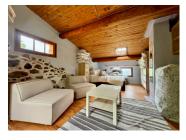

The main house features a kitchen/dining area, a spacious living room, first bedroom is on the ground floor with a bathroom and a second bedroom upstairs. Every room, except the bathroom, offers beautiful views of Mount Canigou. There is a separate studio which offers a third bedroom with a mezzanine and is equipped with a powerful built-in kiln, making it ideal for use as a pottery studio. The house is powered by solar panels, an inverter, and batteries, with an electrical generator as backup. Water is supplied from a spring, maintained and filtered by the village council. With wood-burning stoves and a self-sustained fuel supply from the land, the house remains comfortable all year round.

Outside, a large stone terrace extends across the front of the house, offering panoramic views of Mount Canigou. French windows open directly onto the patio from the living room and downstairs bedroom. Additional structures include a stone tool shed and a workshop opposite the main house. Ample parking is available beside the house. The property sits on 2 hectares of land,...