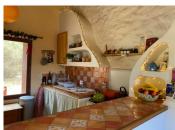

The main house features a kitchen/dining area, a spacious living room, first bedroom is on the ground floor with a bathroom and a second bedroom upstairs. Every room, except the bathroom, offers beautiful views of Mount Canigou. There is a separate studio which offers a third bedroom with a mezzanine and is equipped with a powerful built-in kiln, making it ideal for use as a pottery studio. The house is powered by solar panels, an inverter, and batteries, with an electrical generator as backup. Water is supplied from a spring, maintained and filtered by the village council. With wood-burning stoves and a self-sustained fuel supply from the land, the house remains comfortable all year round.