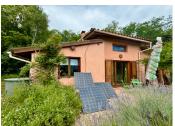

The main house features a kitchen/dining area, a spacious living room, first bedroom is on the ground floor with a bathroom and a second bedroom upstairs. Every room, except the bathroom, offers beautiful views of Mount Canigou. There is a separate studio which offers a third bedroom with a mezzanine and is equipped with a powerful built-in kiln, making it ideal for use as a pottery studio. The house is powered by solar panels, an inverter, and batteries, with an electrical generator as backup. Water is supplied from a spring, maintained and filtered by the village council. With wood-burning stoves and a self-sustained fuel supply from the land, the house remains comfortable all year round.

Outside, a large stone terrace extends across the front of the house, offering panoramic views of Mount Canigou. French windows open directly onto the patio from the living room and downstairs bedroom. Additional structures include a stone tool shed and a workshop opposite the main house. Ample parking is available beside the house. The property sits on 2 hectares of land,...