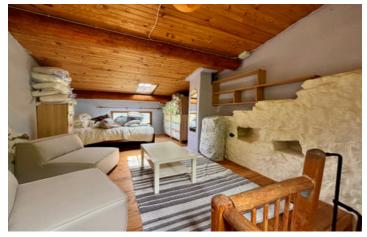

The main house features a kitchen/dining area, a spacious living room, first bedroom is on the ground floor with a bathroom and a second bedroom upstairs. Every room, except the bathroom, offers beautiful views of Mount Canigou. There is a separate studio which offers a third bedroom with a mezzanine and is equipped with a powerful built-in kiln, making it ideal for use as a pottery studio. The house is powered by solar panels, an inverter, and batteries, with an electrical generator as backup. Water is supplied from a spring, maintained and filtered by the village council. With wood-burning stoves and a self-sustained fuel supply from the land, the house remains comfortable all year round.

Outside, a large stone terrace extends across the front of the house, offering panoramic views of Mount Canigou. French windows open directly onto the patio from the living room and downstairs bedroom. Additional structures include a stone tool shed and a workshop opposite the main house. Ample parking is available beside the house. The property sits on 2 hectares of land,...