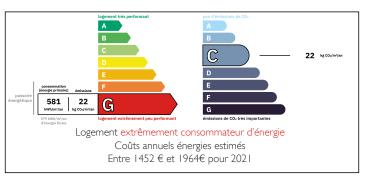

Ref: A30865|TU66

Price: 189 000 EUR

agency fees to be paid by the seller

#### Picturesque Off-grid mountain retreat with fantastic mountain views and land



# INFORMATION

Escaro Town:

Department: Pyrénées-Orientales

Bed: 2

I Bath:

75 m<sup>2</sup> Floor:

Plot Size: 18848 m2













#### IN BRIEF

Discover a secluded and picturesque mountain retreat nestled in the high Pyrenees, offering a unique off-grid living experience at an altitude of 1000 meters. This beautiful property, located above the village of Escaro, boasts 2 hectares of land and unobstructed views of Mount Canigou. Conveniently situated just 1.5 hours from Perpignan Airport and 30 minutes from the vibrant town of Prades, this home combines tranquility with accessibility.





NB. Quoted prices relate to euro transactions. Fluctuations in exchange rates are not the responsibility of the agency or those representing it. The agency and its representatives are not authorised to make or give guarantees relating to the property. These particulars do not form part of any contract but are to be taken as a general representation of the property. Any areas, measurements or distances are approximate. Text, photographs and plans, where applicable, are for guidance only. Leggett and its representatives have not tested services, equipment or facilities and cannot guarantee the same.

Particulars for off-plan purchases are intended as a guide only. Final finishes to the property may vary. Purchasers are advised to engage a solicitor to check the plans and specifications as