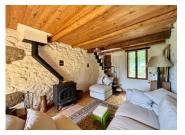

The main house features a kitchen/dining area, a spacious living room, first bedroom is on the ground floor with a bathroom and a second bedroom upstairs. Every room, except the bathroom, offers beautiful views of Mount Canigou. There is a separate studio which offers a third bedroom with a mezzanine and is equipped with a powerful built-in kiln, making it ideal for use as a pottery studio. The house is powered by solar panels, an inverter, and batteries, with an electrical generator as backup. Water is supplied from a spring, maintained and filtered by the village council. With wood-burning stoves and a self-sustained fuel supply from the land, the house remains comfortable all year round.