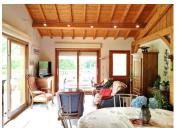

## DESCRIPTION

Built in 2010, this beautiful house has a 20 m<sup>2</sup> wooden terrace, very sunny with a view on lake.

Bright living room of 30 m<sup>2</sup> includes a lounge, a dining room and an equipped kitchen, 2 bays windows, wood stove.