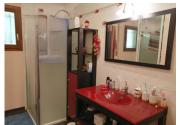

Corridor leading to 3 bedrooms of more than 10 m<sup>2</sup> each, all with built-in cupboards. Shower room of 5.80 m<sup>2</sup> with built-in cupboards, separate WC. Access to the basement.

Bassement of  $40 \text{ m}^2$  includes a car garage, a summer kitchen and laundry area and a cellar with a new water heater. A  $10 \text{ m}^2$  room that can be used as an office or guest bedroom.