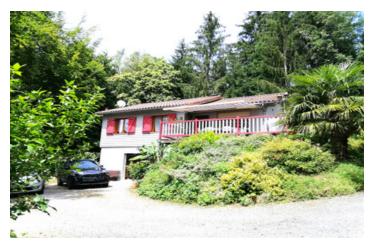

## IN BRIEF

Located in an exceptional setting with only three neighbors, not overlooked. In the heart of large forests and chestnut plantations, it is located close from famous historical monuments and remarkable sites. 2 kilometers from the Dordogne, in the Périgord-Limousin Regional Natural Park.

## DESCRIPTION

Built in 2010, this beautiful house has a 20 m<sup>2</sup> wooden terrace, very sunny with a view on lake.

Bright living room of 30 m<sup>2</sup> includes a lounge, a dining room and an equipped kitchen, 2 bays windows, wood stove.

More than two hectares of wooded plots of various species. Ideal property for a self-sufficiency project or for nature lovers.

Located 3 km from Dournazac, 8 km from Châlus and 8 km from Cussac.

-----

Information about risks to which this property is exposed is available on the Géorisques website : https://www.georisques.gouv.fr