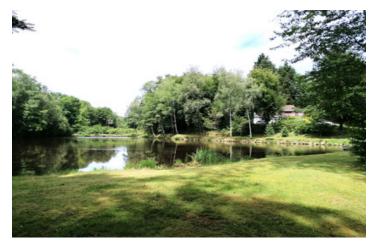

## IN BRIEF

Located in an exceptional setting with only three neighbors, not overlooked. In the heart of large forests and chestnut plantations, it is located close from famous historical monuments and remarkable sites. 2 kilometers from the Dordogne, in the Périgord-Limousin Regional Natural Park.

Lake of approximately I hectare with carp, crossed by a stream, largely accessible and landscaped. Surrounded by a landscaped garden with trees and bushes, waterfall and streams. Many paths lead into the woods. A vegetable garden and 2 workshops cabins.

More than two hectares of wooded plots of various species. Ideal property for a self-sufficiency project or for nature lovers.

Located 3 km from Dournazac, 8 km from Châlus and 8 km from Cussac.

-----

Information about risks to which this property is exposed is available on the Géorisques website : https://www.georisques.gouv.fr