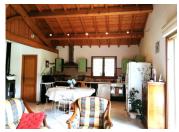

## DESCRIPTION

Built in 2010, this beautiful house has a 20 m<sup>2</sup> wooden terrace, very sunny with a view on lake.

Bright living room of 30 m<sup>2</sup> includes a lounge, a dining room and an equipped kitchen, 2 bays windows, wood stove.