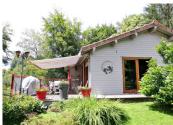

## DESCRIPTION

Built in 2010, this beautiful house has a 20 m<sup>2</sup> wooden terrace, very sunny with a view on lake.

Bright living room of 30 m<sup>2</sup> includes a lounge, a dining room and an equipped kitchen, 2 bays windows, wood stove.

More than two hectares of wooded plots of various species. Ideal property for a self-sufficiency project or for nature lovers.

Located 3 km from Dournazac, 8 km from Châlus and 8 km from Cussac.

-----

Information about risks to which this property is exposed is available on the Géorisques website : https://www.georisques.gouv.fr