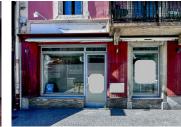

#### MODANE - empty commercial space on the main road opposite the train station

# IN BRIEF

Create your own concept, choose your interior design and target your customers according to your specific needs in this empty commercial space of 69 m<sup>2</sup>. Ideal location opposite Modane train station and on the main axis of the Maurienne valley. Premises on the ground floor of a small co-ownership building of 15 principle units. Configuration that would allow you to share the space by renting half for a more attractive profitability. More information and photos on demand.

### DESCRIPTION

Commercial space for sale directly opposite the train and bus station in Modane, on the main through road, of approximately 69  $m^2$  in a co-ownership building composed of 15 main units (shops, offices + apartments).

There is a second shop window in the waiting room which along with an independent entrance to the second largest room, would easily allow the space to be shared/ rented to a second business.

Co-owned building of 29 units Provisional annual charges: 292€