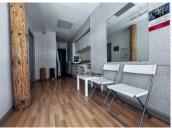

The space is made up of 3 rooms ;

- one of 17 m<sup>2</sup> with shop window display
- one of 10  $m^2$
- one of 11  $\ensuremath{\mathsf{m}}^2$  with sink and an independent entrance.
- large waiting room
- WC
- 2 cellars for storage space

There is a second shop window in the waiting room which along with an independent entrance to the second largest room, would easily allow the space to be shared/ rented to a second business.

Co-owned building of 29 units Provisional annual charges: 292€