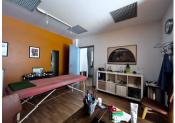

### DESCRIPTION

Commercial space for sale directly opposite the train and bus station in Modane, on the main through road, of approximately 69  $m^2$  in a co-ownership building composed of 15 main units (shops, offices + apartments).

The space is made up of 3 rooms ;

- one of 17 m<sup>2</sup> with shop window display
- one of 10  $m^2$
- one of 11  $\ensuremath{\mathsf{m}}^2$  with sink and an independent entrance.
- large waiting room
- WC
- 2 cellars for storage space

There is a second shop window in the waiting room which along with an independent entrance to the second largest room, would easily allow the space to be shared/ rented to a second business.

Co-owned building of 29 units Provisional annual charges: 292€