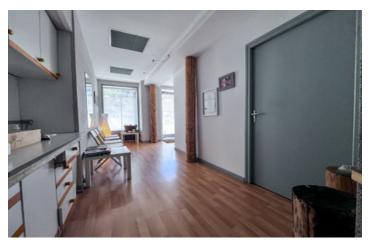

### DESCRIPTION

Commercial space for sale directly opposite the train and bus station in Modane, on the main through road, of approximately 69  $m^2$  in a co-ownership building composed of 15 main units (shops, offices + apartments).

The space is made up of 3 rooms ;

- one of 17 m<sup>2</sup> with shop window display
- one of 10  $m^2$
- one of 11  $\ensuremath{\mathsf{m}}^2$  with sink and an independent entrance.
- large waiting room
- WC
- 2 cellars for storage space