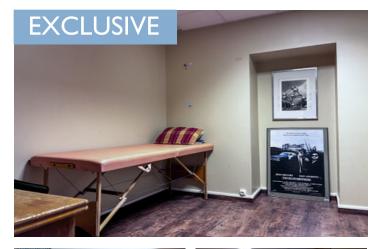

### DESCRIPTION

Commercial space for sale directly opposite the train and bus station in Modane, on the main through road, of approximately 69  $m^2$  in a co-ownership building composed of 15 main units (shops, offices + apartments).

The space is made up of 3 rooms ;

- one of 17 m<sup>2</sup> with shop window display
- one of 10  $m^2$
- one of 11  $\ensuremath{\mathsf{m}}^2$  with sink and an independent entrance.
- large waiting room
- WC
- 2 cellars for storage space

There is a second shop window in the waiting room which along with an independent entrance to the second largest room, would easily allow the space to be shared/ rented to a second business.

Co-owned building of 29 units Provisional annual charges: 292€