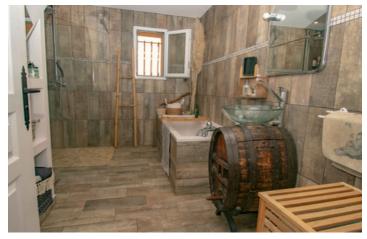

- A large corridor welcomes you with huge cupboards.
- On the right-hand side, you enter the dining room, which is over 5 m high, followed by the cosy lounge. The whole is 51 m<sup>2</sup>.
- There is then access to the 23 m2 kitchen, with a dining area and kitchen area with a central island, hob and stainless steel hood.
- A small corridor leads to a bedroom of around 10 m2 or a study.
- Another corridor leads to the master bedroom (14 m2) with fitted wardrobes and bathroom with...