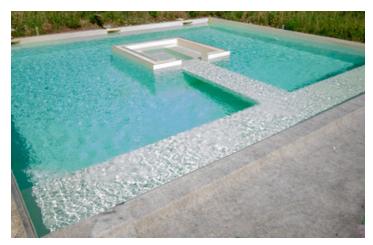

#### IN BRIEF

The interior has been tastefully renovated throughout. The interior is brand new with lots of charm.

PUT DOWN YOUR SUITCASES.

This 181 m2 house is set in 2700 m2 of flat land. The entrance opens onto a large terrace, facing the SWIMMING POOL.

Children's play area with swings.

Vegetable garden.

Pool (8m x 8m) with a Jacuzzi at the center.

Your peaceful haven, ideally situated for the entire family!

Located in a serene environment away from road noise, this home offers the perfect setting for you and your family.