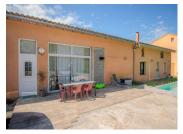

Regarding the property:

There is some exterior wall finishing work required (see photo).

The roof has been recently renovated.

Gutters and downspouts are new and made of zinc.

A large hangar provides shelter for large vehicles.

Children's play area with swings.

Vegetable garden.

Pool (8m x 8m) with a Jacuzzi at the center.

Your peaceful haven, ideally situated for the entire family!

Located in a serene environment away from road noise, this home offers the perfect setting for you and your family.