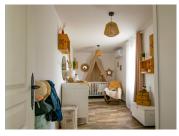

- A large corridor welcomes you with huge cupboards.
- On the right-hand side, you enter the dining room, which is over 5 m high, followed by the cosy lounge. The whole is 51 m<sup>2</sup>.
- There is then access to the 23 m2 kitchen, with a dining area and kitchen area with a central island, hob and stainless steel hood.
- A small corridor leads to a bedroom of around 10 m2 or a study.
- Another corridor leads to the master bedroom (14 m2) with fitted wardrobes and bathroom with...