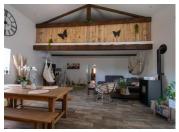

- A large corridor welcomes you with huge cupboards.
- On the right-hand side, you enter the dining room, which is over 5 m high, followed by the cosy lounge. The whole is 51 m<sup>2</sup>.
- There is then access to the 23 m2 kitchen, with a dining area and kitchen area with a central island, hob and stainless steel hood.
- A small corridor leads to a bedroom of around 10 m2 or a study.
- Another corridor leads to the master bedroom (14 m2) with fitted wardrobes and bathroom with...