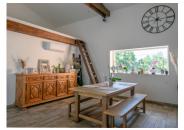

- A large corridor welcomes you with huge cupboards.
- On the right-hand side, you enter the dining room, which is over 5 m high, followed by the cosy lounge. The whole is 51 m<sup>2</sup>.
- There is then access to the 23 m2 kitchen, with a dining area and kitchen area with a central island, hob and stainless steel hood.
- A small corridor leads to a bedroom of around 10 m2 or a study.
- Another corridor leads to the master bedroom (14 m2) with fitted wardrobes and bathroom with...