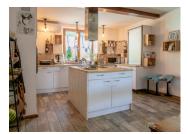

- A large corridor welcomes you with huge cupboards.
- On the right-hand side, you enter the dining room, which is over 5 m high, followed by the cosy lounge. The whole is 51 m<sup>2</sup>.
- There is then access to the 23 m2 kitchen, with a dining area and kitchen area with a central island, hob and stainless steel hood.
- A small corridor leads to a bedroom of around 10 m2 or a study.
- Another corridor leads to the master bedroom (14 m2) with fitted wardrobes and bathroom with...