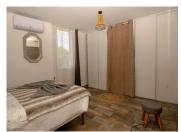

- A large corridor welcomes you with huge cupboards.
- On the right-hand side, you enter the dining room, which is over 5 m high, followed by the cosy lounge. The whole is 51 m<sup>2</sup>.
- There is then access to the 23 m2 kitchen, with a dining area and kitchen area with a central island, hob and stainless steel hood.
- A small corridor leads to a bedroom of around 10 m2 or a study.
- Another corridor leads to the master bedroom (14 m2) with fitted wardrobes and bathroom with...