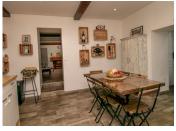

- A large corridor welcomes you with huge cupboards.
- On the right-hand side, you enter the dining room, which is over 5 m high, followed by the cosy lounge. The whole is 51 m<sup>2</sup>.
- There is then access to the 23 m2 kitchen, with a dining area and kitchen area with a central island, hob and stainless steel hood.
- A small corridor leads to a bedroom of around 10 m2 or a study.
- Another corridor leads to the master bedroom (14 m2) with fitted wardrobes and bathroom with...