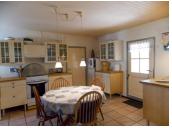

### DESCRIPTION

Groundfloor: Entrance hall leading into spacious open plan fully equipped kitchen/dining room and lounge with wood burner (39.96m2). Small conservatory off of the kitchen leads onto the enclosed courtyard garden with stone workshop, bbq area and graveled garden with established tree and shrubs. (66m2). Garage (18.23m2).