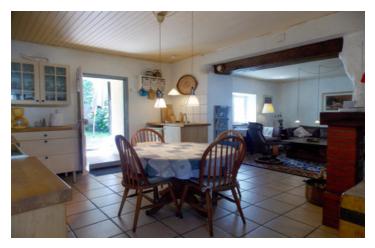

### DESCRIPTION

Groundfloor: Entrance hall leading into spacious open plan fully equipped kitchen/dining room and lounge with wood burner (39.96m2). Small conservatory off of the kitchen leads onto the enclosed courtyard garden with stone workshop, bbq area and graveled garden with established tree and shrubs. (66m2). Garage (18.23m2).