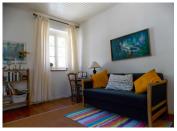

### DESCRIPTION

Groundfloor: Entrance hall leading into spacious open plan fully equipped kitchen/dining room and lounge with wood burner (39.96m2). Small conservatory off of the kitchen leads onto the enclosed courtyard garden with stone workshop, bbq area and graveled garden with established tree and shrubs. (66m2). Garage (18.23m2).