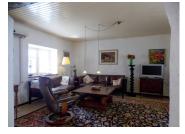

### DESCRIPTION

Groundfloor: Entrance hall leading into spacious open plan fully equipped kitchen/dining room and lounge with wood burner (39.96m2). Small conservatory off of the kitchen leads onto the enclosed courtyard garden with stone workshop, bbq area and graveled garden with established tree and shrubs. (66m2). Garage (18.23m2).