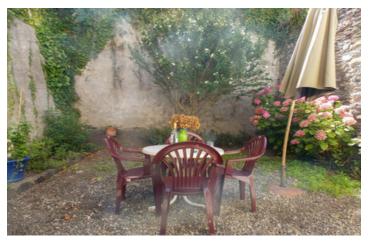

### DESCRIPTION

Groundfloor: Entrance hall leading into spacious open plan fully equipped kitchen/dining room and lounge with wood burner (39.96m2). Small conservatory off of the kitchen leads onto the enclosed courtyard garden with stone workshop, bbq area and graveled garden with established tree and shrubs. (66m2). Garage (18.23m2).