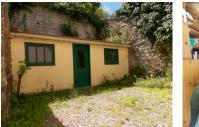

### DESCRIPTION

Groundfloor: Entrance hall leading into spacious open plan fully equipped kitchen/dining room and lounge with wood burner (39.96m2). Small conservatory off of the kitchen leads onto the enclosed courtyard garden with stone workshop, bbq area and graveled garden with established tree and shrubs. (66m2). Garage (18.23m2).