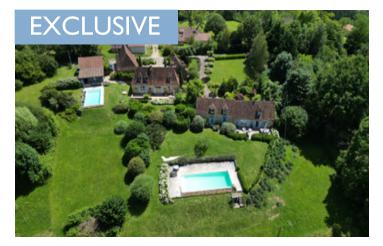

#### Black Perigord : 2 stone houses each with their own pool and 8 ha of adjoining land and forest

### IN BRIEF

In the heart of the black Périgord, not too far from a village center with all the comodities, but still located with the necessary privacy and unobstructed views, you will find these 2 exceptional, homes each with their own pool and garden. This property also has a large barn, a small house with stables, a large garage with workshop, a second garage and a sauna.

\_\_\_\_\_

Barn 75 + 48 Little house + stables 80 Atelier 36 Sauna + sanitair 56 Swimming pool main house 13 x 5 Swimming pool sec house 10 x4

Information about risks to which this property is exposed is available on the Géorisques website : https://www.georisques.gouv.fr