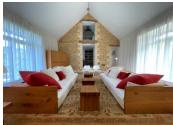

The main house is composed as follows: - on the ground floor we find an entrance hall with guest toilet, an office, an inviting living room with adjoining fitted kitchen and separated by a communal fireplace, I spacious bedroom with ensuite bathroom; - on the first floor there are 3 bedrooms - I with Japanese shower - and a bathroom.