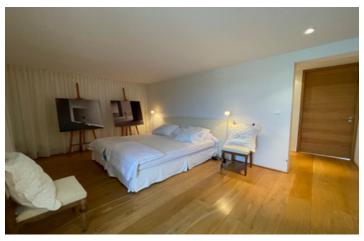

The main house is composed as follows: - on the ground floor we find an entrance hall with guest toilet, an office, an inviting living room with adjoining fitted kitchen and separated by a communal fireplace, I spacious bedroom with ensuite bathroom; - on the first floor there are 3 bedrooms - I with Japanese shower - and a bathroom.

#### DESCRIPTION

Main house total 163m2

- kitchen 30
- Master bedroom 21
- Office 13
- Living 34
- Bathroom 9 & 6
- Bedroom 14
- Palier 20

Second house total 109m2

- living, open ktichen and dining 56
- master bedroom 19 and bathroom 7
- 2 bedrooms 10 & 10
- Bathroom 6