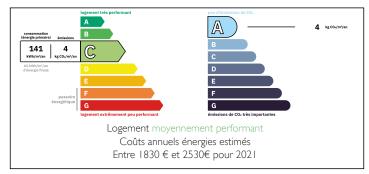

#### Black Perigord : 2 stone houses each with their own pool and 8 ha of adjoining land and forest











#### ENERGY - DPE



# INFORMATION

| Town:<br>Department: | Rouffignac-Saint-Cernin-de-R<br>eilhac<br>Dordogne |
|----------------------|----------------------------------------------------|
| Bed:                 | 8                                                  |
| Bath:                | 5                                                  |
| Floor:               | 330 m2                                             |
| Plot Size:           | 79595 m2                                           |

### IN BRIEF

In the heart of the black Périgord, not too far from a village center with all the comodities, but still located with the necessary privacy and unobstructed views, you will find these 2 exceptional, homes each with their own pool and garden. This property also has a large barn, a small house with st