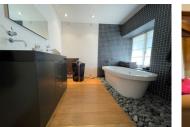

The main house is composed as follows: - on the ground floor we find an entrance hall with guest toilet, an office, an inviting living room with adjoining fitted kitchen and separated by a communal fireplace, I spacious bedroom with ensuite bathroom; - on the first floor there are 3 bedrooms - I with Japanese shower - and a bathroom.

#### DESCRIPTION

Main house total 163m2

- kitchen 30
- Master bedroom 21
- Office 13
- Living 34
- Bathroom 9 & 6
- Bedroom 14
- Palier 20

Second house total 109m2

- living, open ktichen and dining 56
- master bedroom 19 and bathroom 7
- 2 bedrooms 10 & 10
- Bathroom 6