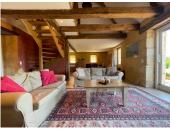

### IN BRIEF

In the heart of the black Périgord, not too far from a village center with all the comodities, but still located with the necessary privacy and unobstructed views, you will find these 2 exceptional, homes each with their own pool and garden. This property also has a large barn, a small house with stables, a large garage with workshop, a second garage and a sauna.

The main house is composed as follows: - on the ground floor we find an entrance hall with guest toilet, an office, an inviting living room with adjoining fitted kitchen and separated by a communal fireplace, I spacious bedroom with ensuite bathroom; - on the first floor there are 3 bedrooms - I with Japanese shower - and a bathroom.