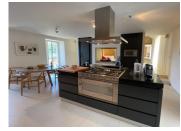

The main house is composed as follows: - on the ground floor we find an entrance hall with guest toilet, an office, an inviting living room with adjoining fitted kitchen and separated by a communal fireplace, I spacious bedroom with ensuite bathroom; - on the first floor there are 3 bedrooms - I with Japanese shower - and a bathroom.