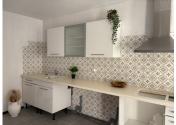

#### IN BRIEF

This fully renovated 80 m<sup>2</sup> house features a living room with a pellet stove, a semi-equipped kitchen, three bedrooms, a bathroom, and a toilet. It also includes a 23 m<sup>2</sup> adjoining garage. Energy rating C, property tax 550 euros. A peaceful place ready for you to move in.

## DESCRIPTION

This house, approximately 80 m², has been completely renovated, including the roof. On the ground floor, it features a living room with a new pellet stove and a semi-equipped kitchen. Upstairs, there are three bedrooms, a bathroom, and a toilet. An adjoining garage of approximately 23 m² with a high ceiling complements the property. The energy performance rating is C, and the property tax is 550 euros. Imagine your family in this peaceful place, where all you need to do is move in and make it your own.