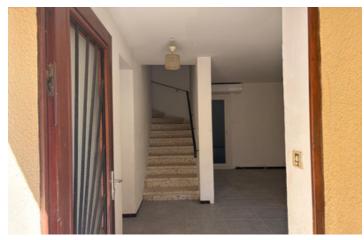

#### IN BRIEF

This fully renovated 80 m<sup>2</sup> house features a living room with a pellet stove, a semi-equipped kitchen, three bedrooms, a bathroom, and a toilet. It also includes a 23 m<sup>2</sup> adjoining garage. Energy rating C, property tax 550 euros. A peaceful place ready for you to move in.

## DESCRIPTION

This house, approximately 80 m², has been completely renovated, including the roof. On the ground floor, it features a living room with a new pellet stove and a semi-equipped kitchen. Upstairs, there are three bedrooms, a bathroom, and a toilet. An adjoining garage of approximately 23 m² with a high ceiling complements the property. The energy performance rating is C, and the property tax is 550 euros. Imagine your family in this peaceful place, where all you need to do is move in and make it your own.