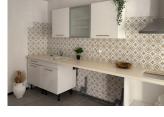

#### IN BRIEF

This fully renovated 80 m<sup>2</sup> house features a living room with a pellet stove, a semi-equipped kitchen, three bedrooms, a bathroom, and a toilet. It also includes a 23 m<sup>2</sup> adjoining garage. Energy rating C, property tax 550 euros. A peaceful place ready for you to move in.

## DESCRIPTION

This house, approximately 80 m², has been completely renovated, including the roof. On the ground floor, it features a living room with a new pellet stove and a semi-equipped kitchen. Upstairs, there are three bedrooms, a bathroom, and a toilet. An adjoining garage of approximately 23 m² with a high ceiling complements the property. The energy performance rating is C, and the property tax is 550 euros. Imagine your family in this peaceful place, where all you need to do is move in and make it your own.