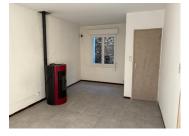

#### IN BRIEF

This fully renovated 80 m<sup>2</sup> house features a living room with a pellet stove, a semi-equipped kitchen, three bedrooms, a bathroom, and a toilet. It also includes a 23 m<sup>2</sup> adjoining garage. Energy rating C, property tax 550 euros. A peaceful place ready for you to move in.

## DESCRIPTION

This house, approximately 80 m², has been completely renovated, including the roof. On the ground floor, it features a living room with a new pellet stove and a semi-equipped kitchen. Upstairs, there are three bedrooms, a bathroom, and a toilet. An adjoining garage of approximately 23 m² with a high ceiling complements the property. The energy performance rating is C, and the property tax is 550 euros. Imagine your family in this peaceful place, where all you need to do is move in and make it your own.