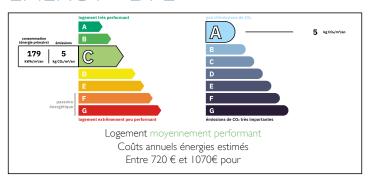

#### IN BRIEF

This fully renovated 80 m<sup>2</sup> house features a living room with a pellet stove, a semi-equipped kitchen, three bedrooms, a bathroom, and a toilet. It also includes a 23 m<sup>2</sup> adjoining garage. Energy rating C, property tax 550 euros. A peaceful place ready for you to move in.

## DESCRIPTION

This house, approximately 80 m², has been completely renovated, including the roof. On the ground floor, it features a living room with a new pellet stove and a semi-equipped kitchen. Upstairs, there are three bedrooms, a bathroom, and a toilet. An adjoining garage of approximately 23 m² with a high ceiling complements the property. The energy performance rating is C, and the property tax is 550 euros. Imagine your family in this peaceful place, where all you need to do is move in and make it your own.