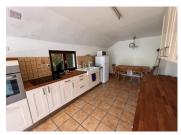

#### Ground Floor

You enter this property into a spacious lounge with beautiful stone fireplace and oak beam. The lounge leads to a recently fitted Kitchen and dining space that in turn leads to a pretty little terrace area for al fresco dining, or simply morning coffee and croissant.