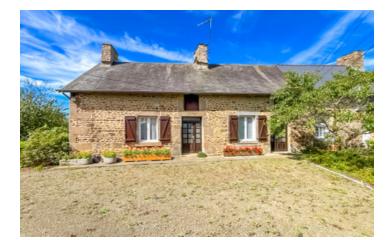

#### Semi Detached Stone house with Slate Roof and Out building

#### IN BRIEF

Semi detached, 2 bedroom, stone property on outskirts of pretty village and amenities, in close proximity to the Market town of St Hilaire du Harcouet.

### DESCRIPTION

This pretty stone cottage just outside of St Martin de Landelles, has 2 bedrooms and a good sized Garden as well as a large outbuilding and Garage. On just one level this offers a perfect opportunity for someone as a holiday home or for retirement with little upkeep required.