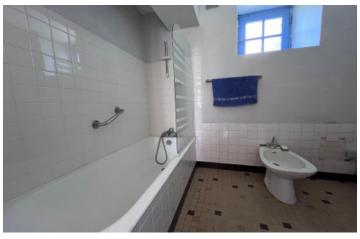

To the left of the lounge is a small entrance area which also has a door which can be used if preferred. From this hallwwy is access to the seperate toilet and good sized bathroom, as well as two bedrooms.