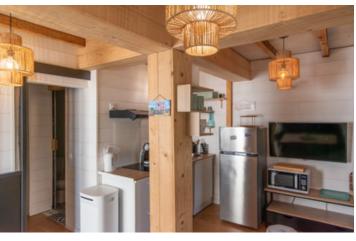

The interior is spacious, with natural colors, a luxurious kitchen on the first floor, and an integrated indoor-outdoor living experience. The chalet is in excellent condition due to extensive renovations.

- First Floor: Fully equipped luxury kitchen and direct access to the large terrace, integrating indoor and outdoor living spaces

- Condition: Like new, thanks to recent thorough renovations by the owner

#### Ground Floor

- Ceiling Height: 2.5 meters
- Living Room and Kitchen: 11 m<sup>2</sup>
- Bedroom: 4.5 m<sup>2</sup>
- Bathroom: 4.2 m<sup>2</sup>
- Shed: 3.5 m<sup>2</sup>
- Storage Area: 12 m<sup>2</sup>
- Covered Terrace: 23 m<sup>2</sup>