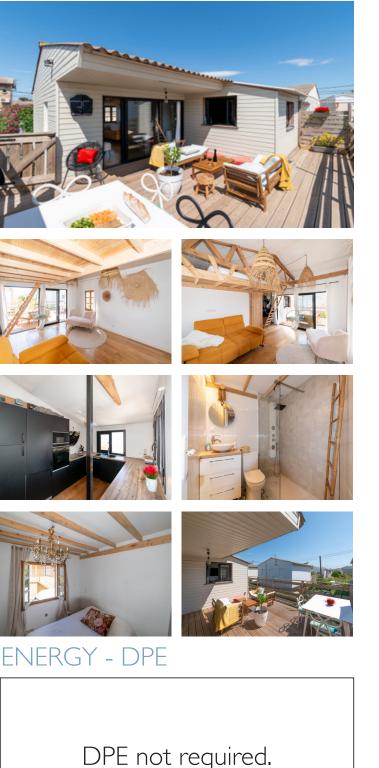

### IN BRIEF

This beautifully renovated chalet features a separate, fully equipped rental gîte on the ground floor, a private driveway/parking space, a large storage area, and an additional shed. The chalet boasts a spacious first-floor terrace (facing south-east) and a large ground-floor terrace. Located just a 5-minute walk from the beach and the Mediterranean Sea, the property is fully insulated, with double glazing throughout and pre-installed air conditioning connections.

#### Overview

This beautifully renovated, spacious chalet offers a unique blend of modern luxury and traditional charm. Located just a 5-minute walk from the beach and the Mediterranean Sea.,

This property includes a fully furnished gite on the ground floor, perfect for rental income. The chalet features a private driveway/parking space, a large storage area, and a separate shed. It boasts a large southeast-facing terrace on the first floor and a spacious terrace on the ground floor. Situated in a tidy street with all the nearby amenities like restaurants, bars and supermarkets.

### Chalet Features

- Location: 5-minute walk to the beach and the Mediterranean Sea

- Insulation: Fully insulated roof and walls
- Windows: Double glazing throughout
- Air Conditioning: Connections pre-installed, but no unit currently present
- Interior: Spacious with natural colors

- First Floor: Fully equipped luxury kitchen and direct access to the large terrace, integrating indoor and outdoor living spaces

- Condition: Like new, thanks to recent thorough renovations by the owner

#### Ground Floor

- Ceiling Height: 2.5 meters
- Living Room and Kitchen: 11 m<sup>2</sup>
- Bedroom: 4.5 m<sup>2</sup>
- Bathroom: 4.2 m<sup>2</sup>
- Shed: 3.5 m<sup>2</sup>
- Storage Area: 12 m<sup>2</sup>
- Covered Terrace: 23 m<sup>2</sup>