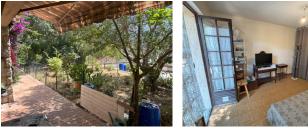

### IN BRIEF

The independant 20m<sup>2</sup> studio, to be renovated, is sold free of occupation with the possibility of enjoying the garden and parking space.

The house is sold as a life annuity. The occupants are 84 years old (Madame) and 90 years old (Monsieur). There are two additional parking spaces. Train station of Peille 5 minutes walk.

#### DESCRIPTION

The house consists of an entrance with on the left, the kitchen of  $15m^2$  and on the right the living rooms: dining room of  $34m^2$  and living room of  $23m^2$ . They can be adapted to add two additional bedrooms or one bedroom and one bathroom.