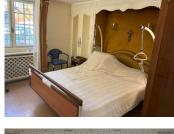

The entrance also opens onto the sleeping area with bedroom, bathroom with WC, a separate WC and the staircase to go down to the basement with cellar and boiler room.

There is the possibility of adding one or two additional bedrooms.