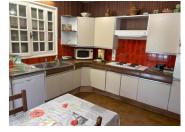

#### DESCRIPTION

The house consists of an entrance with on the left, the kitchen of  $15m^2$  and on the right the living rooms: dining room of  $34m^2$  and living room of  $23m^2$ . They can be adapted to add two additional bedrooms or one bedroom and one bathroom.