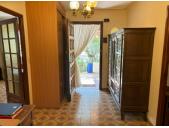

#### DESCRIPTION

The house consists of an entrance with on the left, the kitchen of  $15m^2$  and on the right the living rooms: dining room of  $34m^2$  and living room of  $23m^2$ . They can be adapted to add two additional bedrooms or one bedroom and one bathroom.

The entrance also opens onto the sleeping area with bedroom, bathroom with WC, a separate WC and the staircase to go down to the basement with cellar and boiler room.

There is the possibility of adding one or two additional bedrooms.