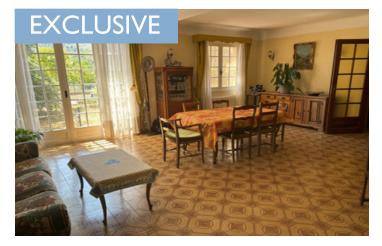

#### DESCRIPTION

The house consists of an entrance with on the left, the kitchen of  $15m^2$  and on the right the living rooms: dining room of  $34m^2$  and living room of  $23m^2$ . They can be adapted to add two additional bedrooms or one bedroom and one bathroom.