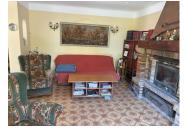

#### DESCRIPTION

The house consists of an entrance with on the left, the kitchen of  $15m^2$  and on the right the living rooms: dining room of  $34m^2$  and living room of  $23m^2$ . They can be adapted to add two additional bedrooms or one bedroom and one bathroom.