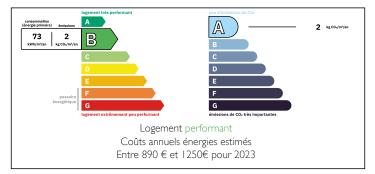

#### Free studio 20m + as VIAGER a 3/4-room apartment of 115m on the ground floor of a house.













#### ENERGY - DPE



# INFORMATION

| Town:          | Peille          |
|----------------|-----------------|
| Department:    | Alpes-Maritimes |
| Bed:           | I               |
| Bath:          | I               |
| Floor:         | 135 m2          |
| Outside Space: | 1000 m2         |

### IN BRIEF

The independant 20m<sup>2</sup> studio, to be renovated, is sold free of occupation with the possibility of enjoying the garden and parking space.

The house is sold as a life annuity. The occupants are 84 years old (Madame) and 90 years old (Monsieur). There are two additional parking spaces. Train station of Peille 5 minutes walk.

NB. Quoted prices relate to euro transactions. Fluctuations in exchange rates are not the responsibility of the agency or those representing it. The agency and its represent