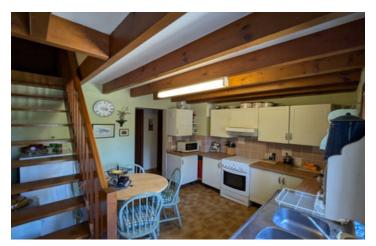

## DESCRIPTION

The first house has 85 m2 of habitable space.

It opens into a kitchen diner with some fitted cupboards and work tops.

To the rear of the kitchen is a corridor with the wc and separate shower room.

There is access here, to the boiler room and workshop. You can also get into the garages from the boiler room.

To the left of the kitchen is a cosy lounge with a wood burner in the fireplace. There is also gas central heating.

Upstairs there are 2 good-sized bedrooms.

The second house is smaller at approx 65 m2.

The downstairs is open plan with a kitchen area to the rear.

This too has a fireplace with a wood burner.

WC and utility space