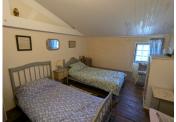

Upstairs there are 2 good-sized bedrooms.

The second house is smaller at approx 65 m2.

The downstairs is open plan with a kitchen area to the rear.

This too has a fireplace with a wood burner.

WC and utility space

Upstairs there are two double bedrooms and a shower room.

Outside there is parking space and a garden with views over the countryside.

The double garage is attached to the main building. There is a covered terrace area ideal for outside dining and enjoying the view.