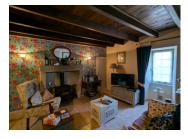

There is access here, to the boiler room and workshop. You can also get into the garages from the boiler room.

To the left of the kitchen is a cosy lounge with a wood burner in the fireplace. There is also gas central heating.