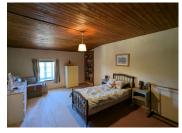

## DESCRIPTION

The first house has 85 m2 of habitable space.

It opens into a kitchen diner with some fitted cupboards and work tops.

To the rear of the kitchen is a corridor with the wc and separate shower room.

There is access here, to the boiler room and workshop. You can also get into the garages from the boiler room.

To the left of the kitchen is a cosy lounge with a wood burner in the fireplace. There is also gas central heating.