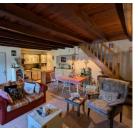

There is access here, to the boiler room and workshop. You can also get into the garages from the boiler room.

To the left of the kitchen is a cosy lounge with a wood burner in the fireplace. There is also gas central heating.

Upstairs there are 2 good-sized bedrooms.

The second house is smaller at approx 65 m2.

The downstairs is open plan with a kitchen area to the rear.

This too has a fireplace with a wood burner.

WC and utility space