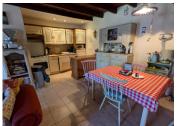

## DESCRIPTION

The first house has 85 m2 of habitable space.

It opens into a kitchen diner with some fitted cupboards and work tops.

To the rear of the kitchen is a corridor with the wc and separate shower room.

Upstairs there are 2 good-sized bedrooms.

The second house is smaller at approx 65 m2.

The downstairs is open plan with a kitchen area to the rear.

This too has a fireplace with a wood burner.

WC and utility space