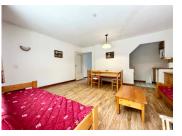

#### Current Layout:

Each apartment features a spacious one-bedroom, open living / dining area, kitchenette and sauna, encompassing approximately 45 m<sup>2</sup> of living space.