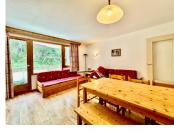

#### Current Layout:

Each apartment features a spacious one-bedroom, open living / dining area, kitchenette and sauna, encompassing approximately 45 m<sup>2</sup> of living space.