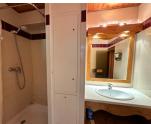

#### Current Layout:

Each apartment features a spacious one-bedroom, open living / dining area, kitchenette and sauna, encompassing approximately 45 m<sup>2</sup> of living space.