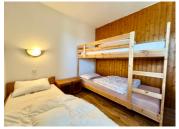

#### Current Layout:

Each apartment features a spacious one-bedroom, open living / dining area, kitchenette and sauna, encompassing approximately 45 m<sup>2</sup> of living space.