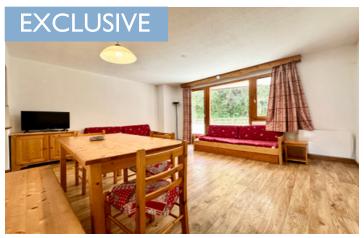

#### Current Layout:

Each apartment features a spacious one-bedroom, open living / dining area, kitchenette and sauna, encompassing approximately 45 m<sup>2</sup> of living space.

### Potential for Expansion:

All three apartments are conveniently situated on the same level, offering the unique possibility to merge them into a single, expansive luxury family apartment of approximately 134 m<sup>2</sup>.