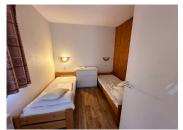

#### Current Layout:

Each apartment features a spacious one-bedroom, open living / dining area, kitchenette and sauna, encompassing approximately 45 m<sup>2</sup> of living space.