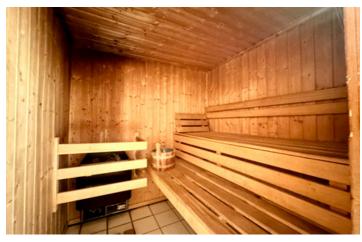

#### Current Layout:

Each apartment features a spacious one-bedroom, open living / dining area, kitchenette and sauna, encompassing approximately 45 m<sup>2</sup> of living space.