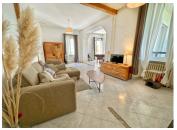

### **GROUND FLOOR**

- Large L-shaped living room of 25m2 and dining room of 16.3m2, opening onto the courtyard.
- Fitted kitchen of 8.4m2
- WC