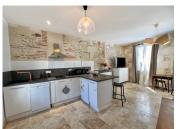

#### **GROUND FLOOR**

- 24.3m2 living room with open-plan kitchen
- Fenced garden of 15m2