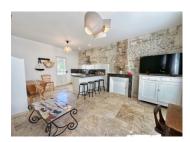

#### **GROUND FLOOR**

- 24.3m2 living room with open-plan kitchen
- Fenced garden of 15m2

#### 1st FLOOR

- 18m2 bedroom
- 6.5m2 shower room