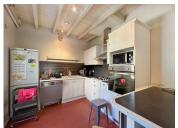

### **GROUND FLOOR**

- Large L-shaped living room of 25m2 and dining room of 16.3m2, opening onto the courtyard.
- Fitted kitchen of 8.4m2
- WC