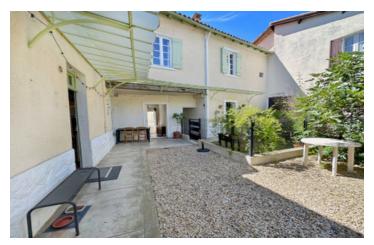

## IN BRIEF

This double house is located in a very quiet part of the village, just a short walk from the shops and only 200 m from the river, accessible via a small path at the end of the street. It has 2 separate entrances, making it possible to rent out part of the house as a gîte. Upstairs, a door separates the 2 parts, allowing the property to be divided so that two additional bedrooms can be added for the gîte if required.

The building is laid out around an inner courtyard, with a small enclosed garden for the gîte. A small wooden outbuilding on 3 levels includes a workshop, a garage, and a room upstairs.

Situated I hour from Périgueux and Angoulême, and Ih I 5 from Bordeaux.

#### **OUTSIDE**

- Boiler/laundry room 8m2
- Shed/workshop 14m2
- First floor room 12m2
- Garage 14m2 below
- Gravelled courtyard with trees of approximately 100m2

-----

Information about risks to which this property is exposed is available on the Géorisques website : https://www.georisques.gouv.fr