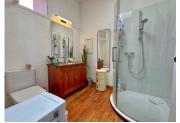

### **GROUND FLOOR**

- Large L-shaped living room of 25m2 and dining room of 16.3m2, opening onto the courtyard.
- Fitted kitchen of 8.4m2
- WC

#### ON THE FIRST FLOOR

- 14.6m2 bedroom
- 12.5m2 bedroom
- Bedroom 10,8m2 with dressing room 7,8m2
- Bedroom 16.3m2
- Shower room 5m2
- Dressing 3.5m2