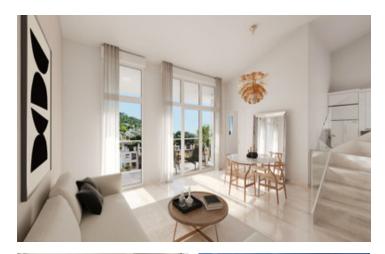

This apartment with double exposure east and west, located on the top floor, includes on the I first level an entrance, living room with open kitchen opening onto the terrace, I en-suite bedroom with a balcony, independent toilets. On the upper level I en-suite bedroom with shower and toilets.