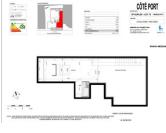

This apartment with double exposure east and west, located on the top floor, includes on the I first level an entrance, living room with open kitchen opening onto the terrace, I en-suite bedroom with a balcony, independent toilets. On the upper level I en-suite bedroom with shower and toilets.