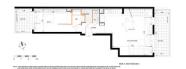

This apartment with double exposure east and west, located on the top floor, includes on the I first level an entrance, living room with open kitchen opening onto the terrace, I en-suite bedroom with a balcony, independent toilets. On the upper level I en-suite bedroom with shower and toilets.