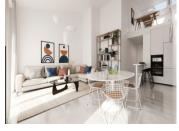

This apartment with double exposure east and west, located on the top floor, includes on the I first level an entrance, living room with open kitchen opening onto the terrace, I en-suite bedroom with a balcony, independent toilets. On the upper level I en-suite bedroom with shower and toilets.