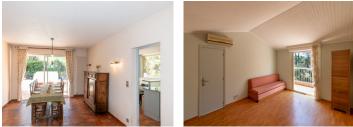

The main house includes a spacious entrance, three bedrooms in a separate wing ideal for B&B (two ensuites and one with separate bathroom with bath tub), each with sliding glass doors to the garden. The living room and dining room with a chimney connect to a kitchen, all opening to the terrace and pool. Upstairs, there's a veranda with garden views (a perfect place to serve breakfast on colder or rainier days), a mezzanine, and a master bedroom with air...

#### Upstairs:

- A mezzanine (7 m<sup>2</sup>).
- A bedroom (17 m<sup>2</sup>) with air conditioning and a 5  $m^2$  balcony looking over the swimming pool
- A bathroom (6 m<sup>2</sup>) with shower and toilet.