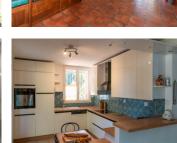

### IN BRIEF

Located on the outskirts of a picturesque village, just 20 minutes from Narbonne and 40 minutes from the Mediterranean Sea, this property offers tranquility and natural beauty. Situated on a 5081 m<sup>2</sup> plot, the estate features a main house built in 1980, a heated swimming pool (9×3.80 m), an independent apartment, and an old mill with unique accommodations.

#### DESCRIPTION

Located on the outskirts of a picturesque village, just 20 minutes from Narbonne and 40 minutes from the Mediterranean Sea, this property offers tranquility and beautiful natural surroundings. Situated on a 5081 m<sup>2</sup> plot, the estate features a main house built in 1999, a heated swimming pool (9 $\times$ 3.80 m), an independent apartment, and an old mill with unique accommodations.

- A living room and dining room  $(50 \text{ m}^2)$  with a chimney, connected to a kitchen, all opening to the terrace and pool through sliding glass doors.

- A veranda (30 m<sup>2</sup>) with garden views.