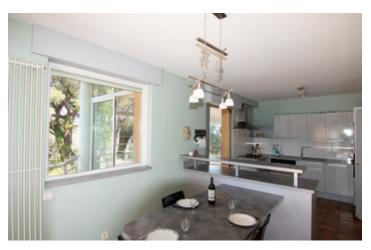

- A living room and dining room  $(50 \text{ m}^2)$  with a chimney, connected to a kitchen, all opening to the terrace and pool through sliding glass doors.

- A veranda (30 m<sup>2</sup>) with garden views.