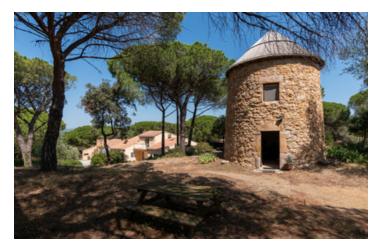

### IN BRIEF

Located on the outskirts of a picturesque village, just 20 minutes from Narbonne and 40 minutes from the Mediterranean Sea, this property offers tranquility and natural beauty. Situated on a 5081 m<sup>2</sup> plot, the estate features a main house built in 1980, a heated swimming pool (9×3.80 m), an independent apartment, and an old mill with unique accommodations.

#### DESCRIPTION

Located on the outskirts of a picturesque village, just 20 minutes from Narbonne and 40 minutes from the Mediterranean Sea, this property offers tranquility and beautiful natural surroundings. Situated on a 5081 m<sup>2</sup> plot, the estate features a main house built in 1999, a heated swimming pool (9 $\times$ 3.80 m), an independent apartment, and an old mill with unique accommodations.