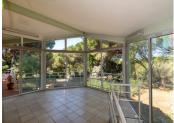

- A living room and dining room  $(50 \text{ m}^2)$  with a chimney, connected to a kitchen, all opening to the terrace and pool through sliding glass doors.

- A veranda (30 m<sup>2</sup>) with garden views.