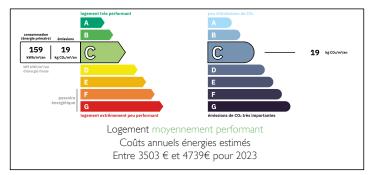

#### Tranquil Hilltop Property with Historic Mill, Guest Apartment, Heated Pool and B&B potential.











#### ENERGY - DPE



# INFORMATION

| Town:       | Bizanet |
|-------------|---------|
| Department: | Aude    |
| Bed:        | 6       |
| Bath:       | 5       |
| Floor:      | 256 m2  |
| Plot Size:  | 5081 m2 |

### IN BRIEF

Located on the outskirts of a picturesque village, just 20 minutes from Narbonne and 40 minutes from the Mediterranean Sea, this property offers tranquility and natural beauty. Situated on a 5081 m<sup>2</sup> plot, the estate features a main house built in 1980, a heated swimming pool (9×3.80 m), an independent apartment, and an old mill with unique accommodations.

The main house includes a spacious entrance, three bedrooms in a separate wing ideal for B&B (two ensuites and one with separate bathroom with bath tub), each with sliding glass doors to the garden. The living room a