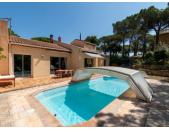

### IN BRIEF

Located on the outskirts of a picturesque village, just 20 minutes from Narbonne and 40 minutes from the Mediterranean Sea, this property offers tranquility and natural beauty. Situated on a 5081 m<sup>2</sup> plot, the estate features a main house built in 1980, a heated swimming pool (9×3.80 m), an independent apartment, and an old mill with unique accommodations.

#### DESCRIPTION

Located on the outskirts of a picturesque village, just 20 minutes from Narbonne and 40 minutes from the Mediterranean Sea, this property offers tranquility and beautiful natural surroundings. Situated on a 5081 m<sup>2</sup> plot, the estate features a main house built in 1999, a heated swimming pool (9 $\times$ 3.80 m), an independent apartment, and an old mill with unique accommodations.

- A living room and dining room  $(50 \text{ m}^2)$  with a chimney, connected to a kitchen, all opening to the terrace and pool through sliding glass doors.

- A veranda (30 m<sup>2</sup>) with garden views.