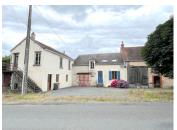

## DESCRIPTION

This large rural property is made up of a series of buildings, each with character and which could add living space to the current home.

The main house is totally modernised, but keeps the charm of a rural, stone property. Consisting of a main living area on the ground floor, combining kitchen area, dining area and living area, there is also a handy downstairs WC and shower room.

To one side the barn, accessed from the main living area with the fittings of a large bay window could easily be converted into a lovely, large lounge, with currently, storage and a workshop beyond.

To the other side, the old forge with new double glazed, rear French doors onto a terrace area, offering plenty of space and quaint character.

Outside, also connected to the main building, a further building which could become two perfect studio rentals or a larger gîte rental.

The courtyard to the front, offers plenty of off-road parking and the garden to the rear offers tranquility and lots of space for a pool, garden, veggie plot or animals and children to enjoy the space. There is a summer house for storing garden...