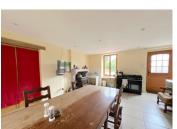

## DESCRIPTION

This large rural property is made up of a series of buildings, each with character and which could add living space to the current home.

The main house is totally modernised, but keeps the charm of a rural, stone property. Consisting of a main living area on the ground floor, combining kitchen area, dining area and living area, there is also a handy downstairs WC and shower room.