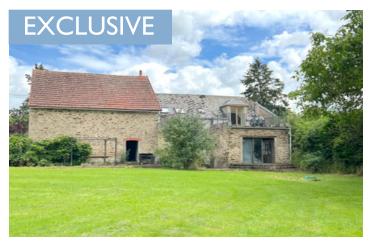

Ref: A30647MKE18 Price

Price: 130 800 EUR

agency fees included: 9 % TTC to be paid by the buyer (120 000 EUR without fees)

Large rural property with small renovated house. Old Forge, Barn, 2nd Property for renovation Beautiful Garden

### IN BRIEF

This large rural property lies a short drive to the village of Saint Saturnin, but is well positioned to access all the amenities found in the market towns of Bousssac, Chateaumeillant and La Châtre.

## DESCRIPTION

This large rural property is made up of a series of buildings, each with character and which could add living space to the current home.

The main house is totally modernised, but keeps the charm of a rural, stone property. Consisting of a main living area on the ground floor, combining kitchen area, dining area and living area, there is also a handy downstairs WC and shower room.

To one side the barn, accessed from the main living area with the fittings of a large bay window could easily be converted into a lovely, large lounge, with currently, storage and a workshop beyond.

To the other side, the old forge with new double glazed, rear French doors onto a terrace area, offering plenty of space and quaint character.

Outside, also connected to the main building, a further building which could become two perfect studio rentals or a larger gîte rental.

The courtyard to the front, offers plenty of off-road parking and the garden to the rear offers tranquility and lots of space for a pool, garden, veggie plot or animals and children to enjoy the space. There is a summer house for storing garden...