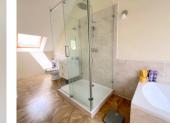

## DESCRIPTION

This large rural property is made up of a series of buildings, each with character and which could add living space to the current home.

The main house is totally modernised, but keeps the charm of a rural, stone property. Consisting of a main living area on the ground floor, combining kitchen area, dining area and living area, there is also a handy downstairs WC and shower room.

Upstairs from the landing currently used as a small study, is the master bedroom with large balcony. Perfect for early morning coffee looking out over the garden in the peace and quiet or a late glass of wine or night-cap looking at the stars. There is also a large bathroom with separate shower.