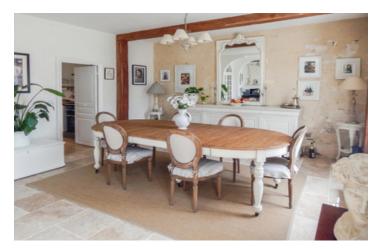

## DESCRIPTION

Stunning Maison de Maitre , set in a private walled courtyard overlooking the Chateau de La Rochebeaucourt. Ground floor comprises of an Impressive entrance into a bright and elegant reception hallway, leading into a large living/dining room with a wood burner stove and gracious stone fireplace.