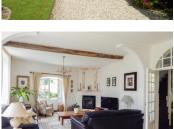

## DESCRIPTION

Stunning Maison de Maitre , set in a private walled courtyard overlooking the Chateau de La Rochebeaucourt. Ground floor comprises of an Impressive entrance into a bright and elegant reception hallway, leading into a large living/dining room with a wood burner stove and gracious stone fireplace.