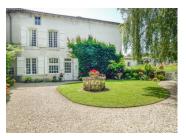

## DESCRIPTION

Stunning Maison de Maitre , set in a private walled courtyard overlooking the Chateau de La Rochebeaucourt. Ground floor comprises of an Impressive entrance into a bright and elegant reception hallway, leading into a large living/dining room with a wood burner stove and gracious stone fireplace.

Fully equipped kitchen and utility room with private WC.

First floor comprises of 4 ensuite bedrooms, and a central landing. All rooms have kept their original features, all bathrooms have wc and shower units. Excellent quality throughout this property. Further more, behind the village church is a private walled garden of 500 M2 which has a petanque pitch, a log cabin, and a vegetable patch