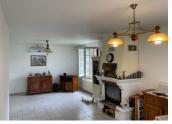

Living room/dining room  $(8m \times 4.4m)$  with double doors out to the front terrace and a feature wood burner for those cold winter nights.

Shower room  $(2.9 \text{ m} \times 1.8 \text{ m})$ 

W.C.

Downstairs bedroom  $(3.5m \times 3m)$ 