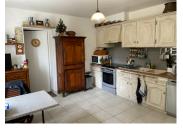

The ground floor of the house is made up of-An entrance hall

Kitchen  $(4m \times 3.9m)$  with access to the washroom that is also used as a workshop and houses the central heating system  $(6m \times 3m)$ .