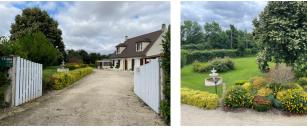

### DESCRIPTION

The whole property has been very well maintained and the mature garden of over 2800 m2 is well fenced and has a large selection of trees and plants. Entry is through double electric gates and onto the private drive leading to the double garage and the house. The property benefits from a modern security system, gas central heating, electric shutters and air conditioning.