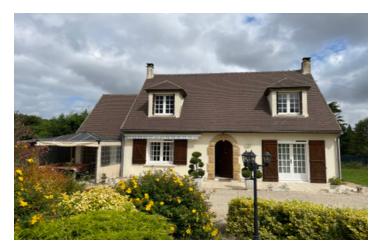

#### Stunning property in a very quiet location with a large mature garden and walking distance to amenities

### DESCRIPTION

The whole property has been very well maintained and the mature garden of over 2800 m2 is well fenced and has a large selection of trees and plants. Entry is through double electric gates and onto the private drive leading to the double garage and the house. The property benefits from a modern security system, gas central heating, electric shutters and air conditioning.