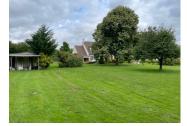

### DESCRIPTION

The whole property has been very well maintained and the mature garden of over 2800 m2 is well fenced and has a large selection of trees and plants. Entry is through double electric gates and onto the private drive leading to the double garage and the house. The property benefits from a modern security system, gas central heating, electric shutters and air conditioning.