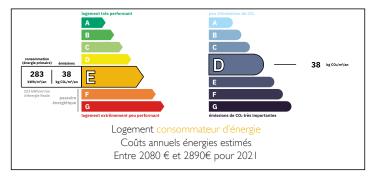

#### Stunning property in a very quiet location with a large mature garden and walking distance to amenities













#### ENERGY - DPE



# INFORMATION

| Town:       | Lignières |
|-------------|-----------|
| Department: | Cher      |
| Bed:        | 2         |
| Bath:       | I         |
| Floor:      | 89 m2     |
| Plot Size:  | 2850 m2   |

### IN BRIEF

Located just on the periphery and within walking distance to the market town of Lignieres with it's bars, restaurants, boulangerie and supermarket. Also just a short walk from the Lignieres race course and the very popular donkey centre. The largest nearby town of Saint Amand Montrond is a 20 minutes drive, famous for its gold and jewellery history but also offers easy access to the motorway and rail links.

With its quiet country lanes the area around the house is great for horse riding,cycling, walking and visiting gardens, museums and chateaux.

NB. Quoted prices