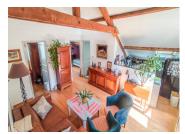

#### IN BRIEF

Located on the 2nd and top floor of a small condominium, this flat combines old-world charm with modern comforts. Measuring 55 m² under the Carrez law (67 m² on the ground), it boasts generous volumes thanks to high ceilings of more than 4 metres and magnificent exposed beams.

It comprises a bright 22 m² living room with a reading area, an open-plan fitted kitchen, two large bedrooms (12 m² and 13 m², 17 m² floor surface area), one of which has a dressing room, a bathroom, a 5 m² private entrance, a cellar of more than 10 m² and 67 m of floor space (55 m² loi Carrez). More than 82 m of private space. All the space under the attics can be used and converted. 10-minute walk to Mairie Issy-les-Moulineaux metro station and 5-minute walk to RER lines...

### DESCRIPTION

A space designed for serenity and comfort!

The two large bedrooms give everyone their own space for peace and quiet. The larger bedroom, with its made-to-measure dressing room, lets you organise everything, a daily luxury that brings real peace of mind. The flat has solid oak parquet flooring.