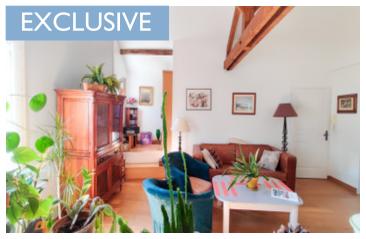

#### IN BRIEF

Located on the 2nd and top floor of a small condominium, this flat combines old-world charm with modern comforts. Measuring 55 m² under the Carrez law (67 m² on the ground), it boasts generous volumes thanks to high ceilings of more than 4 metres and magnificent exposed beams.

It comprises a bright 22 m² living room with a reading area, an open-plan fitted kitchen, two large bedrooms (12 m² and 13 m², 17 m² floor surface area), one of which has a dressing room, a bathroom, a 5 m² private entrance, a cellar of more than 10 m² and 67 m of floor space (55 m² loi Carrez). More than 82 m of private space. All the space under the attics can be used and converted. 10-minute walk to Mairie Issy-les-Moulineaux metro station and 5-minute walk to RER lines...

### DESCRIPTION

A space designed for serenity and comfort!

The two large bedrooms give everyone their own space for peace and quiet. The larger bedroom, with its made-to-measure dressing room, lets you organise everything, a daily luxury that brings real peace of mind. The flat has solid oak parquet flooring.