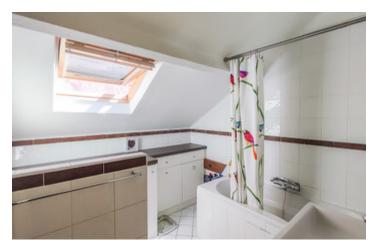

#### IN BRIEF

Located on the 2nd and top floor of a small condominium, this flat combines old-world charm with modern comforts. Measuring 55 m² under the Carrez law (67 m² on the ground), it boasts generous volumes thanks to high ceilings of more than 4 metres and magnificent exposed beams.

It comprises a bright 22 m² living room with a reading area, an open-plan fitted kitchen, two large bedrooms (12 m² and 13 m², 17 m² floor surface area), one of which has a dressing room, a bathroom, a 5 m² private entrance, a cellar of more than 10 m² and 67 m of floor space (55 m² loi Carrez). More than 82 m of private space. All the space under the attics can be used and converted. 10-minute walk to Mairie Issy-les-Moulineaux metro station and 5-minute walk to RER lines...

### DESCRIPTION

A space designed for serenity and comfort!

The two large bedrooms give everyone their own space for peace and quiet. The larger bedroom, with its made-to-measure dressing room, lets you organise everything, a daily luxury that brings real peace of mind. The flat has solid oak parquet flooring.

The modern, fully-equipped kitchen, a veritable laboratory for your culinary talents, invites you to prepare delicious meals in a functional space that's also open to the rest of the flat for a convivial atmosphere. Every detail has been carefully thought out to combine aesthetics and practicality, giving you a space that's a pleasure to live in.