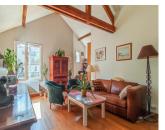

#### IN BRIEF

Located on the 2nd and top floor of a small condominium, this flat combines old-world charm with modern comforts. Measuring 55 m² under the Carrez law (67 m² on the ground), it boasts generous volumes thanks to high ceilings of more than 4 metres and magnificent exposed beams.

It comprises a bright 22 m² living room with a reading area, an open-plan fitted kitchen, two large bedrooms (12 m² and 13 m², 17 m² floor surface area), one of which has a dressing room, a bathroom, a 5 m² private entrance, a cellar of more than 10 m² and 67 m of floor space (55 m² loi Carrez). More than 82 m of private space. All the space under the attics can be used and converted. 10-minute walk to Mairie Issy-les-Moulineaux metro station and 5-minute walk to RER lines...

### DESCRIPTION

A space designed for serenity and comfort!

The two large bedrooms give everyone their own space for peace and quiet. The larger bedroom, with its made-to-measure dressing room, lets you organise everything, a daily luxury that brings real peace of mind. The flat has solid oak parquet flooring.