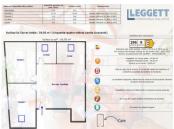

## INFORMATION

Town: Issy-les-Moulineaux

Department: Hauts-de-Seine

Bed: 2

Bath:

Floor: 60 m<sup>2</sup>

Plot Size: 0 m2

### **ENERGY - DPE**

NB. Quoted prices relate to euro transactions. Fluctuations in exchange rates are not the responsibility of the agency or those representing it. The agency and its representatives are not authorised to make or give guarantees relating to the property. These particulars do not form part of any contract but are to be taken as a general representation of the property. Any areas, measurements or distances are approximate. Text, photographs and plans, where applicable, are for guidance only. Leggett and its representatives have not tested services, equipment or facilities and cannot guarantee the same.

### LOCAL TAXES

Taxe foncière: 727 EUR

Taxe habitation: EUR