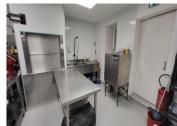

\*\*COMMERCIAL KITCHEN\*\*: Fully equipped, leading to a \*\*ROOM\*\* (40m²) which can seat approximately 18 covers, and is ideal for groups and parties. \*\*CAVE\*\* (wine and drinks store), \*\*STORE ROOMS\*\* (40m²), and a water source below. There is also side road access for deliveries.