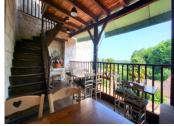

\*\*TERRACE 2\*\* (15.5m²): Accessed by stairs from the first terrace, offering more stunning views.

The terraces are covered, which means that they can be used all year round. Even in winter, there is a system in place which ensures they can be used no matter the weather.