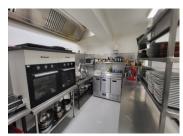

\*\*COMMERCIAL KITCHEN\*\*: Fully equipped, leading to a \*\*ROOM\*\* (40m²) which can seat approximately 18 covers, and is ideal for groups and parties. \*\*CAVE\*\* (wine and drinks store), \*\*STORE ROOMS\*\* (40m²), and a water source below. There is also side road access for deliveries.