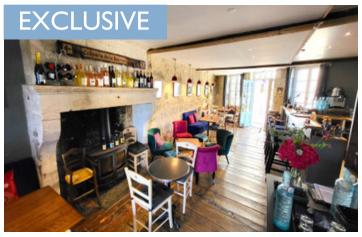

### IN BRIEF

Located in the picturesque village of Aubeterre sur Dronne in Charente close to the Dordogne, which is listed as one of the most beautiful villages in France.

This renowned restaurant offers diners stunning terrace views high above the rooftops. The establishment boasts an excellent reputation among both locals and tourists, ensuring a steady stream of patrons year-round.

# **DESCRIPTION**

This is a rare opportunity to acquire a property with a highly successful business. The restaurant has a capacity of 54 covers, with 24 inside and 30 across 3 terraces.

Situated just off the main square in Aubeterre, the property includes:

\*\*RESTAURANT and BAR\*\* (47.5m²): Fully furnished, featuring a fireplace, a dumb waiter, and a disabled toilet. Doors open onto \*\*TERRACE I\*\* (15.5m²) with fabulous views of the village and valley from the terraces