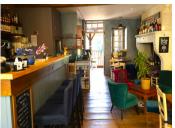

\*\*RESTAURANT and BAR\*\* (47.5m²): Fully furnished, featuring a fireplace, a dumb waiter, and a disabled toilet. Doors open onto \*\*TERRACE I\*\* (15.5m²) with fabulous views of the village and valley from the terraces