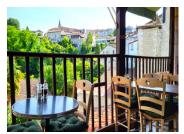

\*\*RESTAURANT and BAR\*\* (47.5m²): Fully furnished, featuring a fireplace, a dumb waiter, and a disabled toilet. Doors open onto \*\*TERRACE I\*\* (15.5m²) with fabulous views of the village and valley from the terraces

\*\*TERRACE 2\*\* (15.5m²): Accessed by stairs from the first terrace, offering more stunning views.

The terraces are covered, which means that they can be used all year round. Even in winter, there is a system in place which ensures they can be used no matter the weather.