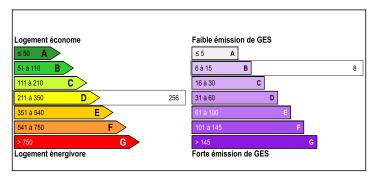

EF

Located in the picturesque village of Aubeterre sur Dronne in Charente close to the Dordogne, which is listed as one of the most beautiful villages in France.

This renowned restaurant offers diners stunning terrace views high above the rooftops. The establishment boasts an excellent reputation among both locals and tourists, ensuring a steady stream of patrons year-round.

The restaurant is located in the heart of the village on the way to the troglodyte church (3 stars in the Michelin green guide) which receives 65,000 visitors a year and is open all year round. The restaurant itself, is located in a historic house in Aubeterre, formerly the town hall, which also has a spring. This gives it a unique atmosphere while being perfectly maintained for an old house.

### **ENERGY - DPE**



#### Excellent reviews on TripAdvisor.

NB. Quoted prices relate to euro transactions. Fluctuations in exchange rates are not the responsibility of the agency or those representing it. The agency and its representatives are not authorised to make or give guarantees relating to the property. These particulars do not form part of any contract but are to be taken as a general representation of the property. Any areas, measurements or distances are approximate. Text, photographs and plans, where applicable, are for guidance only. Leggett and its representatives have not tested services, equipment or facilities and cannot guarantee the same.

Particulars for off-plan purchases are intended as a guide only. Final finishes to the property may vary. Purchasers are advised to engage a solicitor t