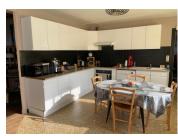

## DESCRIPTION

Double white gates permit access to the drive with room for a couple of cars. The house also has a garage attached.

The main living area comprises of a kitchen, dining area, and lounge.

There is a half landing with further seating area, w.c., master bedroom with dressing room and bathroom. There is a second w.c. under the stairs by the front door.