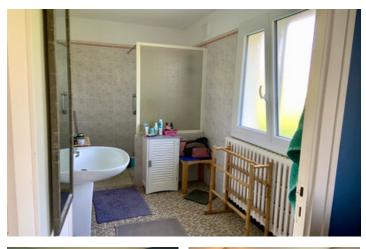

## DESCRIPTION

Double white gates permit access to the drive with room for a couple of cars. The house also has a garage attached.

The main living area comprises of a kitchen, dining area, and lounge.

There is a half landing with further seating area, w.c., master bedroom with dressing room and bathroom. There is a second w.c. under the stairs by the front door.