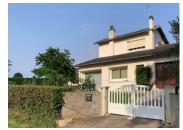

## DESCRIPTION

Double white gates permit access to the drive with room for a couple of cars. The house also has a garage attached.

The main living area comprises of a kitchen, dining area, and lounge.

There is a half landing with further seating area, w.c., master bedroom with dressing room and bathroom. There is a second w.c. under the stairs by the front door.