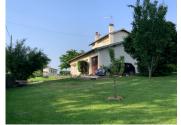

First floor is a large open area utilised as a bedroom, access to a second bedroom and another bathroom. The garden measures 1005 m2.

The house is on the outskirts of a Ladignac Le Long with various amenities: Drs, Pharmacy, School, Library, Bar/Tabac, Fishing Lake, Church, Grocery Store etc. Larger amenities can be found in the medieval town of Saint Yrieix La Perche which is just a 10 minute drive away.