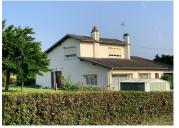

## DESCRIPTION

Double white gates permit access to the drive with room for a couple of cars. The house also has a garage attached.

The main living area comprises of a kitchen, dining area, and lounge.

There is a half landing with further seating area, w.c., master bedroom with dressing room and bathroom. There is a second w.c. under the stairs by the front door.

First floor is a large open area utilised as a bedroom, access to a second bedroom and another bathroom. The garden measures 1005 m2.

The house is on the outskirts of a Ladignac Le Long with various amenities: Drs, Pharmacy, School, Library, Bar/Tabac, Fishing Lake, Church, Grocery Store etc. Larger amenities can be found in the medieval town of Saint Yrieix La Perche which is just a 10 minute drive away.