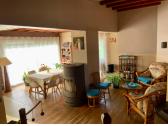

## DESCRIPTION

Double white gates permit access to the drive with room for a couple of cars. The house also has a garage attached.

The main living area comprises of a kitchen, dining area, and lounge.

There is a half landing with further seating area, w.c., master bedroom with dressing room and bathroom. There is a second w.c. under the stairs by the front door.