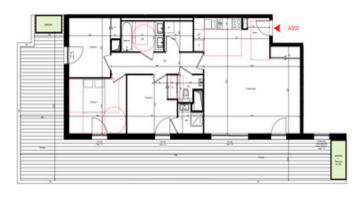

# INFORMATION

| Town:          | Caluire-et-Cuire |
|----------------|------------------|
| Department:    | Rhône            |
| Bed:           | 3                |
| Bath:          | 2                |
| Floor:         | 89.2 m2          |
| Outside Space: | 62 m2            |

This 3 bedroom apartment is also on the sought after top floor with a huge wraparound terrace to enjoy the views over the surrounding countryside towards the mountains.

This 3 bedroom apartment enjoys a spacious light open plan living area and most of the rooms have access on to the huge wraparound terrace. The master bedroom comes with ensuite shower. There is a laundry room and separate WC.