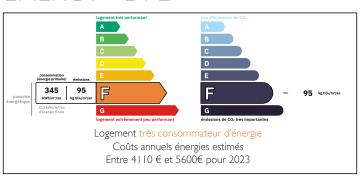

Ref: A30593SR16 Price: 88 000 EUR

agency fees included: 10 % TTC to be paid by the buyer (80 000 EUR without fees)

#### Charming 3-Bedroom House with Enclosed Garden and Garage















### **ENERGY - DPE**



# INFORMATION

Town: Pleuville

Department: Charente

Bed: 3

Bath:

Floor: 99 m2

Plot Size: 1182 m<sup>2</sup>

### IN BRIEF

Discover this Charming Village House, Perfect for Those Who Wish to Combine Authenticity and Modern Comfort.

This house features three bedrooms, including one located on the ground floor, ideal for guests or as a master suite.

Some renovations are necessary to modernize this old house, offering the opportunity to personalize it to your taste and make it a true cozy retreat.

A practical garage is included, providing a secure space for your vehicle or additional storage.

Enjoy a generously sized, fully enclosed garden, perfect for children, pets, or creating a relaxing outdoor space

This house has incredible potential to become a pleasant and comfortable resi