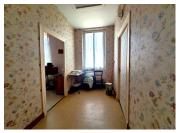

A wooden staircase leads to the upper floor.

Landing: 4.94m<sup>2</sup>

Bedroom 2 (Wallpaper or painting needed):

17.50m<sup>2</sup> with linoleum floor

Bedroom 3:  $13.25m^2$  WC + sink:  $2.30m^2$ 

The roof is in good condition.