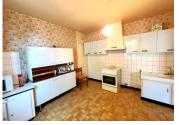

## DESCRIPTION

This House Consists Of:

Entrance Hall: 8.25m<sup>2</sup>

Kitchen: 13m<sup>2</sup> to be equipped Bathroom + WC: 3.81m<sup>2</sup> Living Room: 17.70m<sup>2</sup> Bedroom 1: 18m<sup>2</sup>