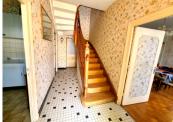

A wooden staircase leads to the upper floor.

Landing: 4.94m<sup>2</sup>

Bedroom 2 (Wallpaper or painting needed):

17.50m<sup>2</sup> with linoleum floor

Bedroom 3:  $13.25m^2$  WC + sink:  $2.30m^2$ 

The roof is in good condition.