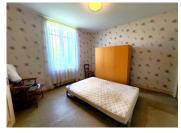

A wooden staircase leads to the upper floor.

Landing: 4.94m<sup>2</sup>

Bedroom 2 (Wallpaper or painting needed):

17.50m<sup>2</sup> with linoleum floor

Bedroom 3:  $13.25m^2$  WC + sink:  $2.30m^2$ 

The roof is in good condition.