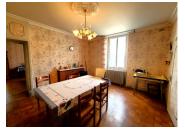

## DESCRIPTION

This House Consists Of:

Entrance Hall: 8.25m<sup>2</sup>

Kitchen: 13m<sup>2</sup> to be equipped Bathroom + WC: 3.81m<sup>2</sup> Living Room: 17.70m<sup>2</sup> Bedroom 1: 18m<sup>2</sup>