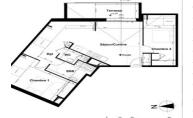

#### New 2 bedroom flat Centre de Perros-Guirec; delivery 4th quarter 2027

Habitable

28,91

12,75

11,51

3,08

6,36

2.77

6.32

65,38 m<sup>2</sup>

6,32 m<sup>2</sup>

Utile

32,77

17,15

14,35

6,18

6,36

2,77

10,41

Surfaces en m<sup>2</sup>

Séjour/Cuisine + PL

Chambre 1 + PL

Chambre 2 + 2PL

Dgt

SDB

WC + PL

Terrasse

Total SHAB

**Total Annexes** 

## IN BRIEF

In the centre of Perros Guirec, in the upper part of the Mairie district, a short distance from shops, restaurants, services and Trestraou beach, in a small residence with 66 flats in 3 buildings. On the third and top floor, 2 bedroom flat measuring 65.38 m2, living room/kitchen measuring 28.91 m2, bedroom measuring 12.75 m2, second bedroom measuring 11.51 m2, hallway measuring 3.08 m2, bathroom measuring 6.36 m2, separate toilet measuring 2.77 m2. Private bicycle storage, garage box in basement. Other choices of 2/3/4 bedroom flats. Delivery 4Q 2027