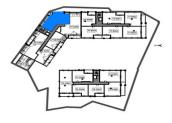

#### New 2 bedroom flat Centre de Perros-Guirec; delivery 4th quarter 2027

Habitable

28,91

12,75

11,51

3,08

6,36

2.77

6.32

65,38 m<sup>2</sup>

6,32 m<sup>2</sup>

Utile

32,77

17,15

14,35

6,18

6,36

2,77

10,41

Surfaces en m<sup>2</sup>

Séjour/Cuisine + PL

Chambre 1 + PL

Chambre 2 + 2PL

Dgt

SDB

WC + PL

Terrasse

Total SHAB

**Total Annexes** 