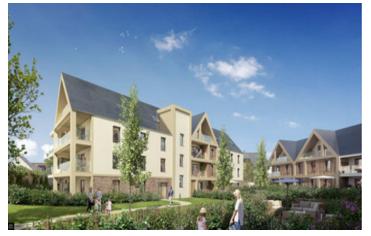

## IN BRIEF

In the centre of Perros Guirec, in the upper part of the Mairie district, a short distance from shops, restaurants, services and Trestraou beach, in a small residence with 66 flats in 3 buildings. On the third and top floor, 2 bedroom flat measuring 65.38 m2, living room/kitchen measuring 28.91 m2, bedroom measuring 12.75 m2, second bedroom measuring 11.51 m2, hallway measuring 3.08 m2, bathroom measuring 6.36 m2, separate toilet measuring 2.77 m2. Private bicycle storage, garage box in basement. Other choices of 2/3/4 bedroom flats. Delivery 4Q 2027