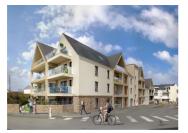

## IN BRIEF

In the centre of Perros Guirec, in the upper part of the Mairie district, a short distance from shops, restaurants, services and Trestraou beach, in a small residence with 66 flats in 3 buildings. On the third and top floor, 2 bedroom flat measuring 65.38 m2, living room/kitchen measuring 28.91 m2, bedroom measuring 12.75 m2, second bedroom measuring 11.51 m2, hallway measuring 3.08 m2, bathroom measuring 6.36 m2, separate toilet measuring 2.77 m2. Private bicycle storage, garage box in basement. Other choices of 2/3/4 bedroom flats. Delivery 4Q 2027