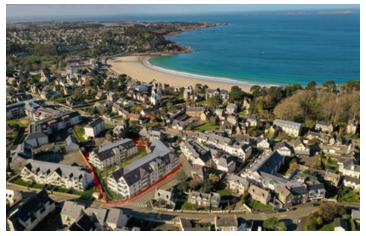

#### IN BRIEF

In the centre of Perros Guirec, in the upper part of the Mairie district, a short distance from shops, restaurants, services and Trestraou beach, in a residence with 66 flats in 3 buildings. Ground floor, 3 bedroom flat, 83.72 m2, entrance 5.44 m2, living room/kitchen 30.40 m2, bedroom 11.32 m2, bedroom 10.57 m2, bedroom 9.57 m2, hallway 5.78 m2, shower room 4.42 m2, bathroom 4.14 m2, separate toilet 2.08 m2. Terrace 13.10 m2. Garden 225.20 m2 Private bicycle storage, garage box in basement. Other choices of 1/2/3 bedroom flats. Delivery 4th Quarter 2027