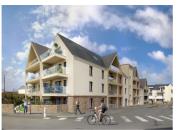

#### IN BRIEF

In the centre of Perros Guirec, in the upper part of the Mairie district, a short distance from shops, restaurants, services and Trestraou beach, in a residence with 66 flats in 3 buildings. Ground floor, 3 bedroom flat, 83.72 m2, entrance 5.44 m2, living room/kitchen 30.40 m2, bedroom 11.32 m2, bedroom 10.57 m2, bedroom 9.57 m2, hallway 5.78 m2, shower room 4.42 m2, bathroom 4.14 m2, separate toilet 2.08 m2. Terrace 13.10 m2. Garden 225.20 m2 Private bicycle storage, garage box in basement. Other choices of 1/2/3 bedroom flats. Delivery 4th Quarter 2027