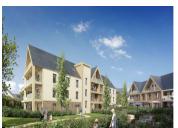

#### IN BRIEF

In the centre of Perros Guirec, in the upper part of the Mairie district, a short distance from shops, restaurants, services and Trestraou beach, in a residence with 66 flats in 3 buildings. Ground floor, 3 bedroom flat, 83.72 m2, entrance 5.44 m2, living room/kitchen 30.40 m2, bedroom 11.32 m2, bedroom 10.57 m2, bedroom 9.57 m2, hallway 5.78 m2, shower room 4.42 m2, bathroom 4.14 m2, separate toilet 2.08 m2. Terrace 13.10 m2. Garden 225.20 m2 Private bicycle storage, garage box in basement. Other choices of 1/2/3 bedroom flats. Delivery 4th Quarter 2027