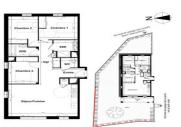

# INFORMATION

Town: Perros-Guirec

Department: Côtes-d'Armor

Bed: 3

Bath:

Floor: 83 m<sup>2</sup>

Plot Size: 0 m2

| Surfaces en m²      | Habitable |
|---------------------|-----------|
| Entrée              | 5,44      |
| Séjour/Cuisine + PL | 30,40     |
| Chambre 1 + PL      | 11,32     |
| Chambre 2 + PL      | 10,57     |
| Chambre 3 + PL      | 9,57      |
| Dgt + PL            | 5,78      |
| SDE                 | 4,42      |
| SDB                 | 4,14      |
| wc                  | 2,08      |
| Total SHAB          | 83,72 m²  |
| Terrasse            | 13.10     |
| Jardin              | 225.20    |
| Total Annexes       | 238,30 m² |

#### IN BRIEF

In the centre of Perros Guirec, in the upper part of the Mairie district, a short distance from shops, restaurants, services and Trestraou beach, in a residence with 66 flats in 3 buildings. Ground floor, 3 bedroom flat, 83.72 m2, entrance 5.44 m2, living room/kitchen 30.40 m2, bedroom 11.32 m2, bedroom 10.57 m2, bedroom 9.57 m2, hallway 5.78 m2, shower room 4.42 m2, bathroom 4.14 m2, separate toilet 2.08 m2. Terrace 13.10 m2. Garden 225.20 m2 Private bicycle storage, garage box in basement. Other choices of 1/2/3 bedroom flats. Delivery 4th Quarter 2027