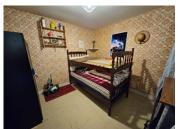

### IN BRIEF

House with land 1100m2 including 450m2 courtyard 3 bedrooms 1 garage 2 sheds

2 terraces, one 16m2 covered and the other 44m2 Living room, dining room and kitchen open onto a veranda, a 9m2 dressing room to renovate, which could be used as a 4th bedroom.

## DESCRIPTION

House with land 1100m2 including 450m2 courtyard 3 bedrooms 1 garage 2 sheds

2 terraces, one 16m2 covered and the other 44m2 Living room, dining room and kitchen open onto a veranda, a 9m2 dressing room to renovate, which could be used as a 4th bedroom.