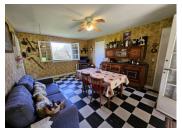

### IN BRIEF

House with land 1100m2 including 450m2 courtyard 3 bedrooms 1 garage 2 sheds

2 terraces, one 16m2 covered and the other 44m2 Living room, dining room and kitchen open onto a veranda, a 9m2 dressing room to renovate, which could be used as a 4th bedroom.

## DESCRIPTION

House with land 1100m2 including 450m2 courtyard 3 bedrooms 1 garage 2 sheds

2 terraces, one 16m2 covered and the other 44m2 Living room, dining room and kitchen open onto a veranda, a 9m2 dressing room to renovate, which could be used as a 4th bedroom.