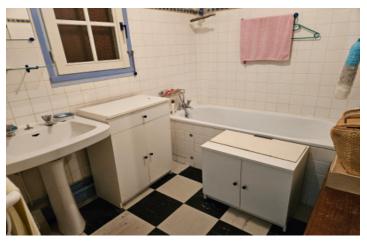

### IN BRIEF

House with land 1100m2 including 450m2 courtyard 3 bedrooms 1 garage 2 sheds

2 terraces, one 16m2 covered and the other 44m2 Living room, dining room and kitchen open onto a veranda, a 9m2 dressing room to renovate, which could be used as a 4th bedroom.

## DESCRIPTION

House with land 1100m2 including 450m2 courtyard 3 bedrooms 1 garage 2 sheds

2 terraces, one 16m2 covered and the other 44m2 Living room, dining room and kitchen open onto a veranda, a 9m2 dressing room to renovate, which could be used as a 4th bedroom.