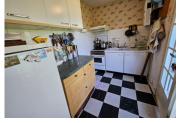

### IN BRIEF

House with land 1100m2 including 450m2 courtyard 3 bedrooms 1 garage 2 sheds

2 terraces, one 16m2 covered and the other 44m2 Living room, dining room and kitchen open onto a veranda, a 9m2 dressing room to renovate, which could be used as a 4th bedroom.

## DESCRIPTION

House with land 1100m2 including 450m2 courtyard 3 bedrooms 1 garage 2 sheds

2 terraces, one 16m2 covered and the other 44m2 Living room, dining room and kitchen open onto a veranda, a 9m2 dressing room to renovate, which could be used as a 4th bedroom.