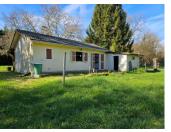

### IN BRIEF

House with land 1100m2 including 450m2 courtyard 3 bedrooms 1 garage 2 sheds

2 terraces, one 16m2 covered and the other 44m2 Living room, dining room and kitchen open onto a veranda, a 9m2 dressing room to renovate, which could be used as a 4th bedroom.

## DESCRIPTION

House with land 1100m2 including 450m2 courtyard 3 bedrooms 1 garage 2 sheds

2 terraces, one 16m2 covered and the other 44m2 Living room, dining room and kitchen open onto a veranda, a 9m2 dressing room to renovate, which could be used as a 4th bedroom.