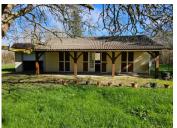

### IN BRIEF

House with land 1100m2 including 450m2 courtyard 3 bedrooms 1 garage 2 sheds

2 terraces, one 16m2 covered and the other 44m2 Living room, dining room and kitchen open onto a veranda, a 9m2 dressing room to renovate, which could be used as a 4th bedroom.

## DESCRIPTION

House with land 1100m2 including 450m2 courtyard 3 bedrooms 1 garage 2 sheds

2 terraces, one 16m2 covered and the other 44m2 Living room, dining room and kitchen open onto a veranda, a 9m2 dressing room to renovate, which could be used as a 4th bedroom.