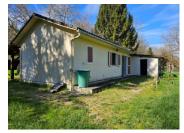

### IN BRIEF

House with land 1100m2 including 450m2 courtyard 3 bedrooms 1 garage 2 sheds

2 terraces, one 16m2 covered and the other 44m2 Living room, dining room and kitchen open onto a veranda, a 9m2 dressing room to renovate, which could be used as a 4th bedroom.

## DESCRIPTION

House with land 1100m2 including 450m2 courtyard 3 bedrooms 1 garage 2 sheds

2 terraces, one 16m2 covered and the other 44m2 Living room, dining room and kitchen open onto a veranda, a 9m2 dressing room to renovate, which could be used as a 4th bedroom.