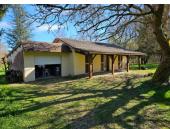

### IN BRIEF

House with land 1100m2 including 450m2 courtyard 3 bedrooms 1 garage 2 sheds

2 terraces, one 16m2 covered and the other 44m2 Living room, dining room and kitchen open onto a veranda, a 9m2 dressing room to renovate, which could be used as a 4th bedroom.

## DESCRIPTION

House with land 1100m2 including 450m2 courtyard 3 bedrooms 1 garage 2 sheds

2 terraces, one 16m2 covered and the other 44m2 Living room, dining room and kitchen open onto a veranda, a 9m2 dressing room to renovate, which could be used as a 4th bedroom.