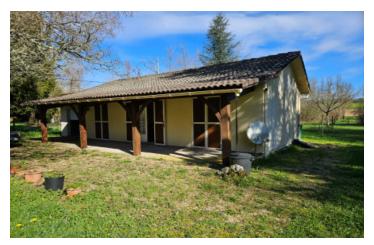

### IN BRIEF

House with land 1100m2 including 450m2 courtyard 3 bedrooms 1 garage 2 sheds

2 terraces, one 16m2 covered and the other 44m2 Living room, dining room and kitchen open onto a veranda, a 9m2 dressing room to renovate, which could be used as a 4th bedroom.

## DESCRIPTION

House with land 1100m2 including 450m2 courtyard 3 bedrooms 1 garage 2 sheds

2 terraces, one 16m2 covered and the other 44m2 Living room, dining room and kitchen open onto a veranda, a 9m2 dressing room to renovate, which could be used as a 4th bedroom.