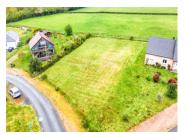

#### Constructible land, countryside setting.

### DESCRIPTION

Situated in a small, quiet hamlet, on the outskirts of the village, this plot of land boasts beautiful views of the surrounding countryside.

This buildable land is 1205m<sup>2</sup>, with connection to mains drainage, electricity, and mains water available.