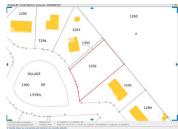

## INFORMATION

Town: Soumans

Department: Creuse

Bed: 0

Bath: 0

Floor: 0 m2

Plot Size: 1205 m2

### DESCRIPTION

Situated in a small, quiet hamlet, on the outskirts of the village, this plot of land boasts beautiful views of the surrounding countryside.

This buildable land is 1205m<sup>2</sup>, with connection to mains drainage, electricity, and mains water available.