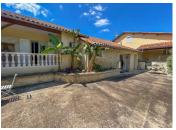

### IN BRIEF

Located in Annesse-et-Beaulieu en Dordogne in the Périgord Blanc

Property comprising 2 dwellings:

- Main house comprising: I entrance, I WC, 2 bedrooms with shower room and dressing room, I bedroom with shower room, I kitchen, I lounge/dining room, and I terrace with I summer kitchen.
- Guest house comprising: 2 bedrooms with shower rooms, I kitchen, I boiler room/storeroom and I garden with I garage and I cellar/reserve.

The assets of this property:

- 5 bedrooms with shower rooms
- Spacious rooms and stone charm
- Flat, walled garden with swimming pool
- Double-glazed windows
- Roof in good condition
- Electricity redone
- I large 57 m<sup>2</sup> garage with I cellar/reserve