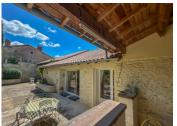

### IN BRIEF

Located in Annesse-et-Beaulieu en Dordogne in the Périgord Blanc

Property comprising 2 dwellings:

- Main house comprising: I entrance, I WC, 2 bedrooms with shower room and dressing room, I bedroom with shower room, I kitchen, I lounge/dining room, and I terrace with I summer kitchen.
- Guest house comprising: 2 bedrooms with shower rooms, I kitchen, I boiler room/storeroom and I garden with I garage and I cellar/reserve.

The assets of this property:

- 5 bedrooms with shower rooms
- Spacious rooms and stone charm
- Flat, walled garden with swimming pool
- Double-glazed windows
- Roof in good condition
- Electricity redone
- I large 57 m<sup>2</sup> garage with I cellar/reserve