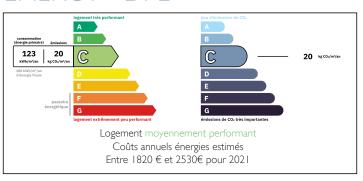

Ref: A30549DFA24

Price: 262 000 EUR

agency fees to be paid by the seller

### Pretty stone town house with 5 bedrooms















### **ENERGY - DPE**



## INFORMATION

Town: Annesse-et-Beaulieu

Department: Dordogne

Bed: 5

Bath: 5

Floor: 225 m2

Plot Size: 655 m<sup>2</sup>

### IN BRIEF

Located in Annesse-et-Beaulieu en Dordogne in the Périgord Blanc

Property comprising 2 dwellings:

- Main house comprising: I entrance, I WC, 2 bedrooms with shower room and dressing room, I bedroom with shower room, I kitchen, I lounge/dining room, and I terrace with I summer kitchen.
- Guest house comprising: 2 bedrooms with shower rooms, I kitchen, I boiler room/storeroom and I garden with I garage and I cellar/reserve.

The assets of this property:

- 5 bedrooms with shower rooms
- Spacious rooms and stone charm
- Flat, walled garden with swimming pool
- Double-glazed windows
- Roof in good condition
- Electricity redone
- I large 57 m<sup>2</s