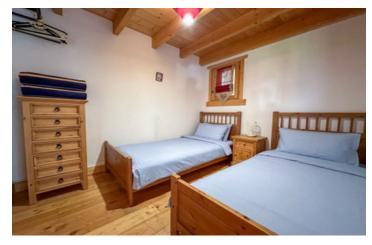

The apartment features two west-facing balconies, offering mountain sunset views on the quieter side of the residence away from the road. The property is in excellent condition throughout, with newly renovated bathrooms and kitchen, making it an ideal rental property. It features 3 bedrooms and is surrounded by a large garden space, further enhancing its appeal.

#### Summary

• 1st level: Entrance hallway; large living space with kitchen and dining area; balcony; bathroom/wc; 2

NB. Quoted prices relate to euro transactions. Fluctuations in exchange rates are not the responsibility of the agency or those representing it. The agency and its representatives are not authorised to make or give guarantees relating to the property. These particulars do not form part of any contract but are to be taken as a general representation of the property. Any areas, measurements or distances are approximate. Text, photographs and plans, where applicable, are for guidance only. Leggett and its representatives have not tested services, equipment or facilities and cannot guarantee the same.

## DESCRIPTION

This spacious duplex apartment features 3 large bedrooms, two bathrooms and two balconies. It's sits on the west-facing side of this hugely popular residence which is opposite the ski lift – which operates in winter and summer.