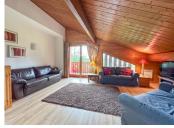

The apartment features two west-facing balconies, offering mountain sunset views on the quieter side of the residence away from the road. The property is in excellent condition throughout, with newly renovated bathrooms and kitchen, making it an ideal rental property. It features 3 bedrooms and is surrounded by a large garden space, further enhancing its appeal.

#### Summary

• 1st level: Entrance hallway; large living space with kitchen and dining area; balcony; bathroom/wc; 2

NB. Quoted prices relate to euro transactions. Fluctuations in exchange rates are not the responsibility of the agency or those representing it. The agency and its representatives are not authorised to make or give guarantees relating to the property. These particulars do not form part of any contract but are to be taken as a general representation of the property. Any areas, measurements or distances are approximate. Text, photographs and plans, where applicable, are for guidance only. Leggett and its representatives have not tested services, equipment or facilities and cannot guarantee the same.