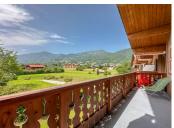

The apartment features two west-facing balconies, offering mountain sunset views on the quieter side of the residence away from the road. The property is in excellent condition throughout, with newly renovated bathrooms and kitchen, making it an ideal rental property. It features 3 bedrooms and is surrounded by a large garden space, further enhancing its appeal.

#### Summary

• 1st level: Entrance hallway; large living space with kitchen and dining area; balcony; bathroom/wc; 2

NB. Quoted prices relate to euro transactions. Fluctuations in exchange rates are not the responsibility of the agency or those representing it. The agency and its representatives are not authorised to make or give guarantees relating to the property. These particulars do not form part of any contract but are to be taken as a general representation of the property. Any areas, measurements or distances are approximate. Text, photographs and plans, where applicable, are for guidance only. Leggett and its representatives have not tested services, equipment or facilities and cannot guarantee the same.