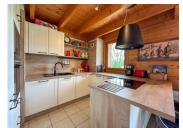

The apartment features two west-facing balconies, offering mountain sunset views on the quieter side of the residence away from the road. The property is in excellent condition throughout, with newly renovated bathrooms and kitchen, making it an ideal rental property. It features 3 bedrooms and is surrounded by a large garden space, further enhancing its appeal.

#### Summary

• 1st level: Entrance hallway; large living space with kitchen and dining area; balcony; bathroom/wc; 2

NB. Quoted prices relate to euro transactions. Fluctuations in exchange rates are not the responsibility of the agency or those representing it. The agency and its representatives are not authorised to make or give guarantees relating to the property. These particulars do not form part of any contract but are to be taken as a general representation of the property. Any areas, measurements or distances are approximate. Text, photographs and plans, where applicable, are for guidance only. Leggett and its representatives have not tested services, equipment or facilities and cannot guarantee the same.