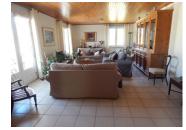

### DESCRIPTION

This property has steps leading up to a large elevated terrace overlooking the countryside. The main entrance leads into a hallway, right into a fully equipped cosy kitchen, and left into a large sitting room, bright and sunny with lovely views. The property is single story, there are 3 large bedrooms, one separate WC and a big bathroom with shower, wc . There is a back door leading out onto a lawned seating area. Downstairs into the basement is a massive space, comprising of 2 workshops, a large bath/shower/wc, Garaging for at least two cars, and ample garden storage for lawn lowers and garden equipment.