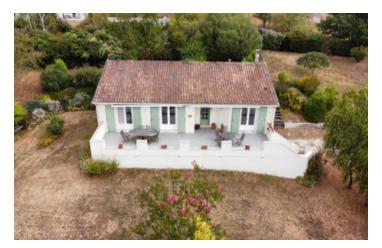

#### Well maintained property with exceptional views 5 km from Montmoreau

## IN BRIEF

Very well maintained, attractive house with a beautiful garden and parkland.

The property stands alone only 5 k from Montmoreau. A haven of nature and birdsong. The house has a very comfortable layout with a large basement, equipped with ample space to convert into separate living area.

### DESCRIPTION

This property has steps leading up to a large elevated terrace overlooking the countryside. The main entrance leads into a hallway, right into a fully equipped cosy kitchen, and left into a large sitting room, bright and sunny with lovely views. The property is single story, there are 3 large bedrooms, one separate WC and a big bathroom with shower, wc . There is a back door leading out onto a lawned seating area. Downstairs into the basement is a massive space, comprising of 2 workshops, a large bath/shower/wc, Garaging for at least two cars, and ample garden storage for lawn lowers and garden equipment.