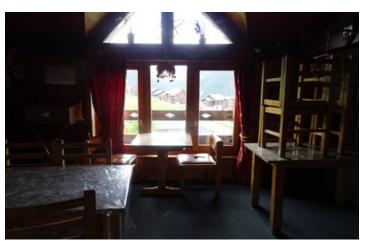

#### DESCRIPTION

The current layout of the restaurant has storage wine cellar, kitchen and toilets on the lower floor, bar area and kitchen on the middle floor and restaurant seating on the top floor.

A possible layout, suggested by the owner, could be: