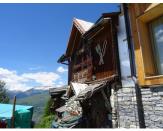

#### Fabulous chalet/restaurant to be renovated overlooking the telecabine in Vallandry, Les Arcs

## IN BRIEF

An opportunity to create your own dream chalet in one of the world's great ski areas, Paradiski. This property is in a prime position overlooking the Vallandry chairlift and is accessible by car with parking very close by. Currently a restaurant, the accommodation is over 3 levels and paperwork is in place to allow a change of use into private accommodation.

#### DESCRIPTION

The current layout of the restaurant has storage wine cellar, kitchen and toilets on the lower floor, bar area and kitchen on the middle floor and restaurant seating on the top floor.

A possible layout, suggested by the owner, could be:

The chalet is accessible by road with parking close by.

Properties either side of the chalet have been renovated or are in the process of being renovated.

A dream project for someone.

HAPPY SKIING.

Information about risks to which this property is exposed is available on the Géorisques website : https://www.georisques.gouv.fr