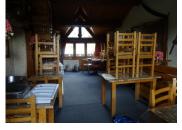

#### DESCRIPTION

The current layout of the restaurant has storage wine cellar, kitchen and toilets on the lower floor, bar area and kitchen on the middle floor and restaurant seating on the top floor.

A possible layout, suggested by the owner, could be:

LOWER FLOOR.

Entrance hallway. I bedroom ( possibly 2) + bathroom.

MIDDLE FLOOR.

2 bedrooms + bathroom.

TOP FLOOR.

Master bedroom + living area with balcony.

The above is just one suggestion; options are flexible.