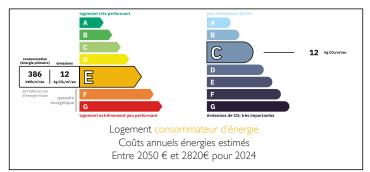

#### Fabulous chalet/restaurant to be renovated overlooking the telecabine in Vallandry, Les Arcs











#### ENERGY - DPE



# INFORMATION

| Town:       | LES ARCS |  |
|-------------|----------|--|
| Department: | Savoie   |  |
| Bed:        | 0        |  |
| Bath:       | 0        |  |
| Floor:      | 90 m2    |  |
| Plot Size:  | 0 m2     |  |
|             |          |  |

## IN BRIEF

An opportunity to create your own dream chalet in one of the world's great ski areas, Paradiski. This property is in a prime position overlooking the Vallandry chairlift and is accessible by car with parking very close by. Currently a restaurant, the accommodation is over 3 levels and paperwork is in place to allow a change of use into private accommodation.

There is also land to the front of the chalet that will become constructible and the purchaser of the property will be given first option on this land—guide price 550,