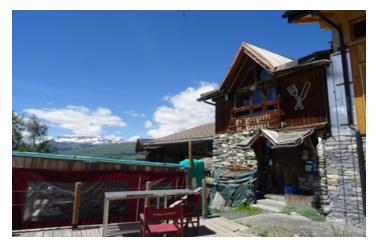

#### Fabulous chalet/restaurant to be renovated overlooking the telecabine in Vallandry, Les Arcs

## IN BRIEF

An opportunity to create your own dream chalet in one of the world's great ski areas, Paradiski. This property is in a prime position overlooking the Vallandry chairlift and is accessible by car with parking very close by. Currently a restaurant, the accommodation is over 3 levels and paperwork is in place to allow a change of use into private accommodation.

The chalet is accessible by road with parking close by.

Properties either side of the chalet have been renovated or are in the process of being renovated.

A dream project for someone.

HAPPY SKIING.

Information about risks to which this property is exposed is available on the Géorisques website : https://www.georisques.gouv.fr