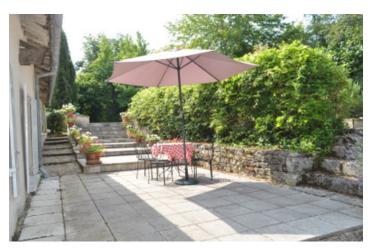

Upstairs: Large dormitory 15.68m2; small bedroom 5.41m2 under roof. Roof insulation. Outbuildings: Barn: 51.27m2 Swimming pool: 10m × 5m. Outside terrace;: 22.5m2 Garden with fruit trees: apple, plum, cherries, apricots and quinces. Kitchen garden.