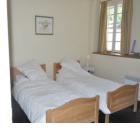

#### DESCRIPTION

On the ground floor: Living room with wood stove 30.45 m2, deep orange floor tiles and exposed stone walls. Practical equipped kitchen 13.93 m2 with dishwasher, electric cooker and work surfaces. Bootroom and back entrance 5.61m2. Small laundry room: 3.02m2. Office/study: 8.88m2. Two downstairs bedrooms 14.95m2 and 13.96m2 with wooden floors. Bathroom 8.66m2 with toilet. Shower room 4.01 with walk-in Italian shower and toilet.

Upstairs: Large dormitory 15.68m2; small bedroom 5.41m2 under roof. Roof insulation. Outbuildings: Barn: 51.27m2 Swimming pool: 10m × 5m. Outside terrace;: 22.5m2 Garden with fruit trees: apple, plum, cherries, apricots and quinces. Kitchen garden.