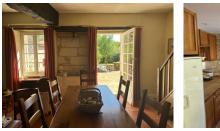

#### DESCRIPTION

On the ground floor: Living room with wood stove 30.45 m2, deep orange floor tiles and exposed stone walls. Practical equipped kitchen 13.93 m2 with dishwasher, electric cooker and work surfaces. Bootroom and back entrance 5.61m2. Small laundry room: 3.02m2. Office/study: 8.88m2. Two downstairs bedrooms 14.95m2 and 13.96m2 with wooden floors. Bathroom 8.66m2 with toilet. Shower room 4.01 with walk-in Italian shower and toilet.