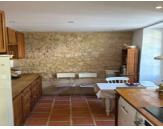

#### DESCRIPTION

On the ground floor: Living room with wood stove 30.45 m2, deep orange floor tiles and exposed stone walls. Practical equipped kitchen 13.93 m2 with dishwasher, electric cooker and work surfaces. Bootroom and back entrance 5.61m2. Small laundry room: 3.02m2. Office/study: 8.88m2. Two downstairs bedrooms 14.95m2 and 13.96m2 with wooden floors. Bathroom 8.66m2 with toilet. Shower room 4.01 with walk-in Italian shower and toilet.