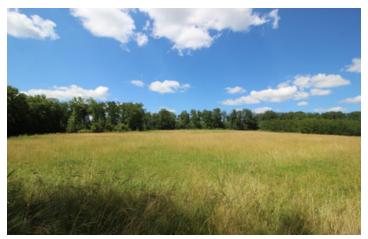

## IN BRIEF

Attractive, large plot comprising a building area, woods and meadows.

The building plot is just over 2000m2 (approx.  $40 \times 50$  metres).

It is located in the countryside, but close to all amenities and services (22 km from Bergerac).

### DESCRIPTION

Attractive, large plot comprising a building area, woods and meadows.

The building plot is just over 2000m2 (approx.  $40 \times 50$  metres).

It is located in the countryside, but close to all amenities and services (22 km from Bergerac).