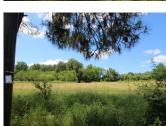

## IN BRIEF

Attractive, large plot comprising a building area, woods and meadows.

The building plot is just over 2000m2 (approx.  $40 \times 50$  metres).

It is located in the countryside, but close to all amenities and services (22 km from Bergerac).

### DESCRIPTION

Attractive, large plot comprising a building area, woods and meadows.

The building plot is just over 2000m2 (approx.  $40 \times 50$  metres).

It is located in the countryside, but close to all amenities and services (22 km from Bergerac).