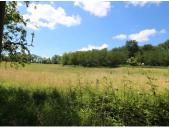

## IN BRIEF

Attractive, large plot comprising a building area, woods and meadows.

The building plot is just over 2000m2 (approx.  $40 \times 50$  metres).

It is located in the countryside, but close to all amenities and services (22 km from Bergerac).

### DESCRIPTION

Attractive, large plot comprising a building area, woods and meadows.

The building plot is just over 2000m2 (approx.  $40 \times 50$  metres).

It is located in the countryside, but close to all amenities and services (22 km from Bergerac).