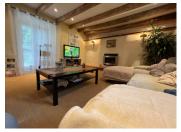

#### IN BRIEF

Charming renovated longère located in a peaceful hamlet in Inguiniel, offering an idyllic living environment near Plouay and Lorient. The property features a spacious living room with an open kitchen, and two bedrooms, one with an en-suite bathroom. This home stands out for its generous spaces, charming decor, and large, functional kitchen.

# DESCRIPTION

Discover this charming, fully renovated longère located in a peaceful hamlet in Inguiniel. This property offers an idyllic living environment, perfect for those seeking tranquility while remaining close to local amenities, with the towns of Plouay and Lorient nearby.

The longère features, on the ground floor, a spacious living room with an open kitchen, a lounge equipped with a gas fireplace, and a WC. Upstairs, you will find an office, a bedroom with an en-suite bathroom, a shower room, and a second bedroom. In terms of amenities, the house includes a wood stove in the living room, a gas fireplace, and an oil-fired boiler for heating.

This renovated longère stands out for its generous spaces, the charm of its colors and textures, and its large kitchen, both elegant and functional.

-----

Information about risks to which this property is exposed is available on the Géorisques website : https://www.georisques.gouv.fr