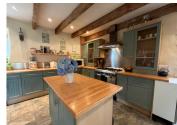

#### IN BRIEF

Charming renovated longère located in a peaceful hamlet in Inguiniel, offering an idyllic living environment near Plouay and Lorient. The property features a spacious living room with an open kitchen, and two bedrooms, one with an en-suite bathroom. This home stands out for its generous spaces, charming decor, and large, functional kitchen.

This renovated longère stands out for its generous spaces, the charm of its colors and textures, and its large kitchen, both elegant and functional.

-----

Information about risks to which this property is exposed is available on the Géorisques website : https://www.georisques.gouv.fr