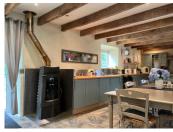

#### IN BRIEF

Charming renovated longère located in a peaceful hamlet in Inguiniel, offering an idyllic living environment near Plouay and Lorient. The property features a spacious living room with an open kitchen, and two bedrooms, one with an en-suite bathroom. This home stands out for its generous spaces, charming decor, and large, functional kitchen.

# DESCRIPTION

Discover this charming, fully renovated longère located in a peaceful hamlet in Inguiniel. This property offers an idyllic living environment, perfect for those seeking tranquility while remaining close to local amenities, with the towns of Plouay and Lorient nearby.

The longère features, on the ground floor, a spacious living room with an open kitchen, a lounge equipped with a gas fireplace, and a WC. Upstairs, you will find an office, a bedroom with an en-suite bathroom, a shower room, and a second bedroom. In terms of amenities, the house includes a wood stove in the living room, a gas fireplace, and an oil-fired boiler for heating.

This renovated longère stands out for its generous spaces, the charm of its colors and textures, and its large kitchen, both elegant and functional.

-----

Information about risks to which this property is exposed is available on the Géorisques website : https://www.georisques.gouv.fr