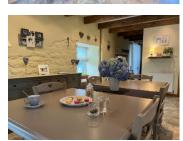

The longère features, on the ground floor, a spacious living room with an open kitchen, a lounge equipped with a gas fireplace, and a WC. Upstairs, you will find an office, a bedroom with an en-suite bathroom, a shower room, and a second bedroom. In terms of amenities, the house includes a wood stove in the living room, a gas fireplace, and an oil-fired boiler for heating.

This renovated longère stands out for its generous spaces, the charm of its colors and textures, and its large kitchen, both elegant and functional.

-----

Information about risks to which this property is exposed is available on the Géorisques website : https://www.georisques.gouv.fr