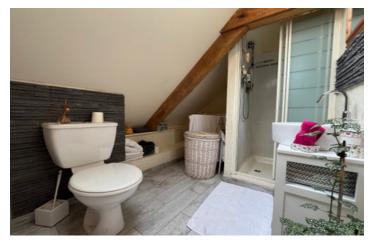

The longère features, on the ground floor, a spacious living room with an open kitchen, a lounge equipped with a gas fireplace, and a WC. Upstairs, you will find an office, a bedroom with an en-suite bathroom, a shower room, and a second bedroom. In terms of amenities, the house includes a wood stove in the living room, a gas fireplace, and an oil-fired boiler for heating.