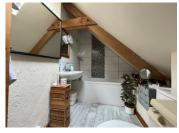

The longère features, on the ground floor, a spacious living room with an open kitchen, a lounge equipped with a gas fireplace, and a WC. Upstairs, you will find an office, a bedroom with an en-suite bathroom, a shower room, and a second bedroom. In terms of amenities, the house includes a wood stove in the living room, a gas fireplace, and an oil-fired boiler for heating.