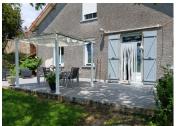

Across the hallway is the large livin/dining room with a feature wood burning fire and wooden flooring and French doors leading out onto the terrace.

There is a downstairs wc and a shower room which is equipped with a shower cubicle and a vanity washbasin.

Sous sol - there is a cellar which has 3 rooms with a designated space as a laundry area which leads to the garage and out to the rear garden.

The rear garden has a lovely raised, tiled terrace with a gazebo which can be altered to provide shade as required. This terrace looks onto the above ground swimming pool and down the long garden which has a well and adequate space for your vegetable patch!