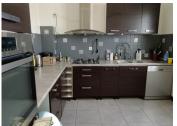

### DESCRIPTION

In further detail

Steps lead upto the front garden with a wisteria covered border.

On entry to the property you will see the attractive and characterful tiled flooring which leads off to the large modern dining kitchen with a range of modern stylish units. Tiled flooring.