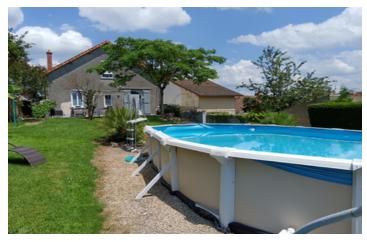

### Detached village house with above ground pool located in a popular riverside village with small shops

### IN BRIEF

This lovely detached village house has 4 bedroom, 2 bathrooms. It is centrally located and has a large and attractive back garden with a super terrace and above ground pool - perfect for those hot sunny summer days.

Sous sol - there is a cellar which has 3 rooms with a designated space as a laundry area which leads to the garage and out to the rear garden.

The rear garden has a lovely raised, tiled terrace with a gazebo which can be altered to provide shade as required. This terrace looks onto the above ground swimming pool and down the long garden which has a well and adequate space for your vegetable patch!