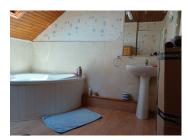

Leading on from the shower room is the downstairs bedroom which is urrently being used as a laundry/dressing room.

Stairs leading to the first floor, which has a landing and 2 large bedrooms and 2 further attic rooms which were used as bedrooms. There is a large bathroom with a corner bath and pedestal sink.