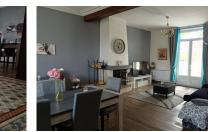

Across the hallway is the large livin/dining room with a feature wood burning fire and wooden flooring and French doors leading out onto the terrace.

There is a downstairs wc and a shower room which is equipped with a shower cubicle and a vanity washbasin.