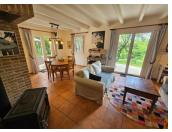

Ground Floor: Leading off the entrance porch, ground floor shower & WC, open plan lounge & dinning area with wood burning stove .

Kitchen: Including fully fitted kitchen with oven, hob, dishwasher, fridge freezer & washing machine.

A large set of patio doors lead on to the terrace area from the lounge area giving a wonderful sense of light and space to the rooms.

I st Floor: Family bathroom with bath, basin & WC then 3 further bedrooms .