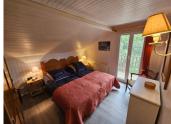

A large set of patio doors lead on to the terrace area from the lounge area giving a wonderful sense of light and space to the rooms.

I st Floor: Family bathroom with bath, basin & WC then 3 further bedrooms .