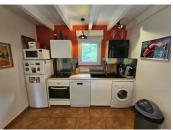

Ground Floor: Leading off the entrance porch, ground floor shower & WC, open plan lounge & dinning area with wood burning stove .

Kitchen: Including fully fitted kitchen with oven, hob, dishwasher, fridge freezer & washing machine.