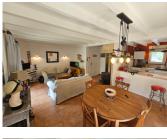

Ground Floor: Leading off the entrance porch, ground floor shower & WC, open plan lounge & dinning area with wood burning stove .

Kitchen: Including fully fitted kitchen with oven, hob, dishwasher, fridge freezer & washing machine.

A large set of patio doors lead on to the terrace area from the lounge area giving a wonderful sense of light and space to the rooms.

I st Floor: Family bathroom with bath, basin & WC then 3 further bedrooms .