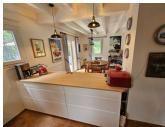

Ground Floor: Leading off the entrance porch, ground floor shower & WC, open plan lounge & dinning area with wood burning stove .

Kitchen: Including fully fitted kitchen with oven, hob, dishwasher, fridge freezer & washing machine.