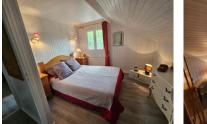

A large set of patio doors lead on to the terrace area from the lounge area giving a wonderful sense of light and space to the rooms.

I st Floor: Family bathroom with bath, basin & WC then 3 further bedrooms .