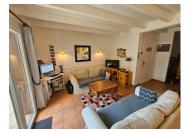

Ground Floor: Leading off the entrance porch, ground floor shower & WC, open plan lounge & dinning area with wood burning stove .

Kitchen: Including fully fitted kitchen with oven, hob, dishwasher, fridge freezer & washing machine.