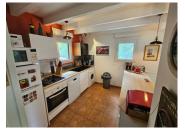

Ground Floor: Leading off the entrance porch, ground floor shower & WC, open plan lounge & dinning area with wood burning stove .

Kitchen: Including fully fitted kitchen with oven, hob, dishwasher, fridge freezer & washing machine.