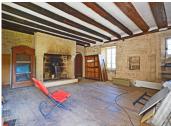

Stone steps up to a raised living floor level.

Large sitting room with vast stone carved 16th century fireplace pointed stone walls with niches (one vaulted) carved stone doorways, exposed ceiling beams, niche windows and oak flooring 45 m² Smaller sitting room with vast carved stone renaissance fireplace partially hidden by a central partition (could be easily removed) to the adjacent bathroom 19 m²