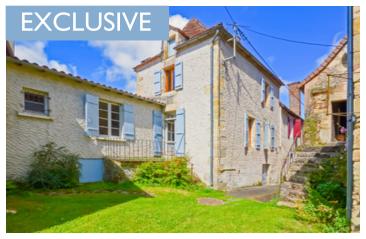

Ref: A30391SUG24

Price: 71 600 EUR

agency fees included: 6600 € TTC to be paid by the buyer (65 000 EUR without fees)

2 houses in an ancient riverside village, one habitable, the other historic that needs interior refurbishment

## IN BRIEF

Two village houses separated by a narrow alley one habitable but simple with a single bedroom, and terrace overlooking the stone steps up to an older 16th possibly 15th century house next door that is larger but interiorly needs updating. This property in particular has marvellous potential with its historical period features, such as exposed ceiling beams and original oak flooring, ancient doorways, vaulted stone alcoves, stone sinks and a pair of monumental 16th century carved stone fireplaces are remnants of a grander residence of former importance and history. There is also a barn and a small garden behind. The interior fitting out needed for the older property has been taken into account in the price and therefore a fabulous opportunity.