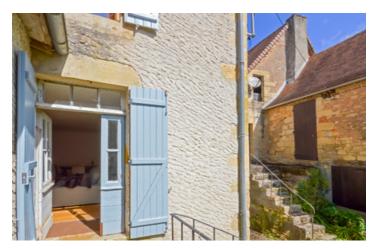

## IN BRIEF

Two village houses separated by a narrow alley one habitable but simple with a single bedroom, and terrace overlooking the stone steps up to an older 16th possibly 15th century house next door that is larger but interiorly needs updating. This property in particular has marvellous potential with its historical period features, such as exposed ceiling beams and original oak flooring, ancient doorways, vaulted stone alcoves, stone sinks and a pair of monumental 16th century carved stone fireplaces are remnants of a grander residence of former importance and history. There is also a barn and a small garden behind. The interior fitting out needed for the older property has been taken into account in the price and therefore a fabulous opportunity.

# DESCRIPTION

1st House

Sitting room with 2 windows, period floorboards, stone fireplace and access to a raised terrace overlooking a courtyard 28 m<sup>2</sup>

Kitchen with windows overlooking the courtyard 7 m<sup>2</sup>