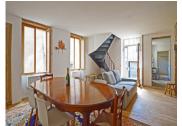

# DESCRIPTION

1st House

Sitting room with 2 windows, period floorboards, stone fireplace and access to a raised terrace overlooking a courtyard 28 m<sup>2</sup>

Kitchen with windows overlooking the courtyard 7 m<sup>2</sup>

Washroom with washbasin, shower and w/c 5 m<sup>2</sup>

1st floor

Bedroom with 2 windows, original flooring and fireplace  $28 \text{ m}^2$ 

2nd floor Attic with dormer window 25 m<sup>2</sup>

Gas central heating