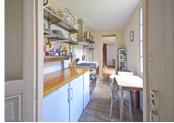

# DESCRIPTION

1st House

Sitting room with 2 windows, period floorboards, stone fireplace and access to a raised terrace overlooking a courtyard 28 m<sup>2</sup>

Kitchen with windows overlooking the courtyard 7 m<sup>2</sup>

Washroom with bath and w/c with pointed stone wall and niche and part of the monumental stone fireplace protruding from the partition dividing it with the smaller sitting room adjacent 7,5 m<sup>2</sup> Kitchen with fitments 17 m<sup>2</sup>