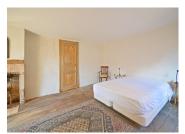

Washroom with washbasin, shower and w/c 5 m<sup>2</sup>

1st floor

Bedroom with 2 windows, original flooring and fireplace  $28 \text{ m}^2$ 

2nd floor Attic with dormer window 25 m<sup>2</sup>

Gas central heating