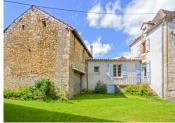

## IN BRIEF

Two village houses separated by a narrow alley one habitable but simple with a single bedroom, and terrace overlooking the stone steps up to an older 16th possibly 15th century house next door that is larger but interiorly needs updating. This property in particular has marvellous potential with its historical period features, such as exposed ceiling beams and original oak flooring, ancient doorways, vaulted stone alcoves, stone sinks and a pair of monumental 16th century carved stone fireplaces are remnants of a grander residence of former importance and history. There is also a barn and a small garden behind. The interior fitting out needed for the older property has been taken into account in the price and therefore a fabulous opportunity.

Barn attached with workshop inside 55 m<sup>2</sup> Small garden at the rear

2nd house (16th century) Roof in good condition and structurally sound, heavy work is finished but needs properly fitting out interiorly with bedrooms and bathrooms that do not take anything away from the numerous period features.