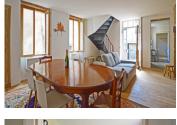

# DESCRIPTION

1st House

Sitting room with 2 windows, period floorboards, stone fireplace and access to a raised terrace overlooking a courtyard 28 m<sup>2</sup>

Kitchen with windows overlooking the courtyard 7 m<sup>2</sup>

Washroom with washbasin, shower and w/c 5 m<sup>2</sup>

1st floor

Bedroom with 2 windows, original flooring and fireplace  $28 \text{ m}^2$ 

2nd floor Attic with dormer window 25 m<sup>2</sup>

Gas central heating