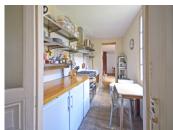

# DESCRIPTION

1st House

Sitting room with 2 windows, period floorboards, stone fireplace and access to a raised terrace overlooking a courtyard 28 m<sup>2</sup>

Kitchen with windows overlooking the courtyard 7 m<sup>2</sup>

Washroom with bath and w/c with pointed stone wall and niche and part of the monumental stone fireplace protruding from the partition dividing it with the smaller sitting room adjacent 7,5 m<sup>2</sup> Kitchen with fitments 17 m<sup>2</sup>