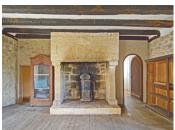

Stone steps up to a raised living floor level.

Large sitting room with vast stone carved 16th century fireplace pointed stone walls with niches (one vaulted) carved stone doorways, exposed ceiling beams, niche windows and oak flooring 45 m² Smaller sitting room with vast carved stone renaissance fireplace partially hidden by a central partition (could be easily removed) to the adjacent bathroom 19 m²

Washroom with bath and w/c with pointed stone wall and niche and part of the monumental stone fireplace protruding from the partition dividing it with the smaller sitting room adjacent 7,5 m<sup>2</sup> Kitchen with fitments 17 m<sup>2</sup>