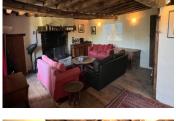

## DESCRIPTION

A short drive from Tessy sur Vire, surrounded by lovely countryside.

At one end a large garage. Then workshop.

The house is laid out as follows -

Enter into new fully fitted kitchen, heart of the house. To the rear of here a good size utility room. From the kitchen through to open plan dining room/lounge. Lots of original features including open fireplace and beautiful beams.