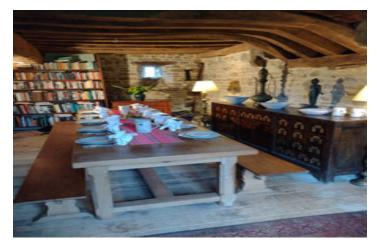

## DESCRIPTION

A short drive from Tessy sur Vire, surrounded by lovely countryside.

At one end a large garage. Then workshop.

The house is laid out as follows -

Enter into new fully fitted kitchen, heart of the house. To the rear of here a good size utility room. From the kitchen through to open plan dining room/lounge. Lots of original features including open fireplace and beautiful beams.