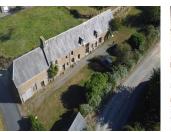

### IN BRIEF

Great property ready to add your own stamp to. Huge outbuildings attached currently used for workshop storage space.

Upstairs 3 bedrooms, two en-suite. Some finishing required.

The rest of the building has a further ensuite bedroom, not accessible from the house.

Then the building goes on, and on. Huge and over 2-3 floors, ripe for renovation, subject to planning. Scope for so many different options available.

Gardens, ample parking. Space for vegetable garden etc. Plus possibility of more land available.

-----

Information about risks to which this property is exposed is available on the Géorisques website : https://www.georisques.gouv.fr