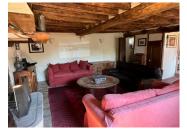

## DESCRIPTION

A short drive from Tessy sur Vire, surrounded by lovely countryside.

At one end a large garage. Then workshop.

The house is laid out as follows -

Enter into new fully fitted kitchen, heart of the house. To the rear of here a good size utility room. From the kitchen through to open plan dining room/lounge. Lots of original features including open fireplace and beautiful beams.