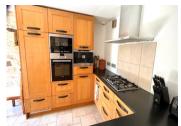

## DESCRIPTION

A short drive from Tessy sur Vire, surrounded by lovely countryside.

At one end a large garage. Then workshop.

The house is laid out as follows -

Enter into new fully fitted kitchen, heart of the house. To the rear of here a good size utility room. From the kitchen through to open plan dining room/lounge. Lots of original features including open fireplace and beautiful beams.