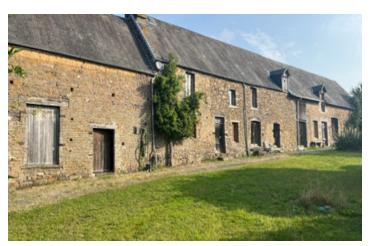

### IN BRIEF

Great property ready to add your own stamp to. Huge outbuildings attached currently used for workshop storage space.

## DESCRIPTION

A short drive from Tessy sur Vire, surrounded by lovely countryside.

At one end a large garage. Then workshop.

The house is laid out as follows -

Enter into new fully fitted kitchen, heart of the house. To the rear of here a good size utility room. From the kitchen through to open plan dining room/lounge. Lots of original features including open fireplace and beautiful beams.

Upstairs 3 bedrooms, two en-suite. Some finishing required.

The rest of the building has a further ensuite bedroom, not accessible from the house.

Then the building goes on, and on. Huge and over 2-3 floors, ripe for renovation, subject to planning. Scope for so many different options available.