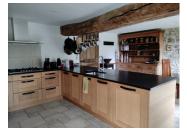

## DESCRIPTION

A short drive from Tessy sur Vire, surrounded by lovely countryside.

At one end a large garage. Then workshop.

The house is laid out as follows -

Enter into new fully fitted kitchen, heart of the house. To the rear of here a good size utility room. From the kitchen through to open plan dining room/lounge. Lots of original features including open fireplace and beautiful beams.