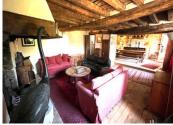

## DESCRIPTION

A short drive from Tessy sur Vire, surrounded by lovely countryside.

At one end a large garage. Then workshop.

The house is laid out as follows -

Enter into new fully fitted kitchen, heart of the house. To the rear of here a good size utility room. From the kitchen through to open plan dining room/lounge. Lots of original features including open fireplace and beautiful beams.