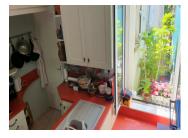

## DESCRIPTION

The entrance hall leads off on the right into the sitting room and dining area. To the left, there is a downstairs bedroom and leading and a separate kitchen, a WC, a bathroom with shower and sink, and a utility room. A bright conservatory overlooks the petite pretty west-facing garden with roses and a pomegranate tree.