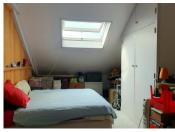

## DESCRIPTION

The entrance hall leads off on the right into the sitting room and dining area. To the left, there is a downstairs bedroom and leading and a separate kitchen, a WC, a bathroom with shower and sink, and a utility room. A bright conservatory overlooks the petite pretty west-facing garden with roses and a pomegranate tree.

Stairs from the kitchen lead up into a landing, and 2 bedrooms - the second one being accessible from the first. There is another shower room and separate WC on this floor.

Cellar.

----

Information about risks to which this property is exposed is available on the Géorisques website : https://www.georisques.gouv.fr