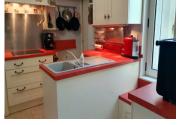

## DESCRIPTION

The entrance hall leads off on the right into the sitting room and dining area. To the left, there is a downstairs bedroom and leading and a separate kitchen, a WC, a bathroom with shower and sink, and a utility room. A bright conservatory overlooks the petite pretty west-facing garden with roses and a pomegranate tree.