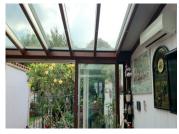

## DESCRIPTION

The entrance hall leads off on the right into the sitting room and dining area. To the left, there is a downstairs bedroom and leading and a separate kitchen, a WC, a bathroom with shower and sink, and a utility room. A bright conservatory overlooks the petite pretty west-facing garden with roses and a pomegranate tree.