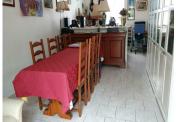

## DESCRIPTION

The entrance hall leads off on the right into the sitting room and dining area. To the left, there is a downstairs bedroom and leading and a separate kitchen, a WC, a bathroom with shower and sink, and a utility room. A bright conservatory overlooks the petite pretty west-facing garden with roses and a pomegranate tree.