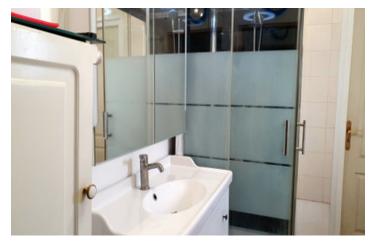

## DESCRIPTION

The entrance hall leads off on the right into the sitting room and dining area. To the left, there is a downstairs bedroom and leading and a separate kitchen, a WC, a bathroom with shower and sink, and a utility room. A bright conservatory overlooks the petite pretty west-facing garden with roses and a pomegranate tree.