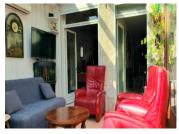

## DESCRIPTION

The entrance hall leads off on the right into the sitting room and dining area. To the left, there is a downstairs bedroom and leading and a separate kitchen, a WC, a bathroom with shower and sink, and a utility room. A bright conservatory overlooks the petite pretty west-facing garden with roses and a pomegranate tree.