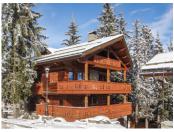

# Beautiful 6 bedroom authentic alpine chalet in Courchevel 1850, near the piste with hammam and fantastic views

### IN BRIEF

This fantastic alpine chalet of a total 245m2 boasts an enviable position in Courchevel 1850, perfectly situated away from the hustle and bustle of the village centre while still providing easy access to both the village and the nearby ski slopes. Nestled among the trees, the chalet offers stunning views and features six bedrooms, making it a true gem in the heart of the Courchevel and the Alps.

### DESCRIPTION

This fantastic alpine chalet of a total 245m2 boasts an enviable position in Courchevel 1850, perfectly situated away from the hustle and bustle of the village centre while still providing easy access to both the village and the nearby ski slopes. Nestled among the trees, the chalet offers stunning views and features six bedrooms, making it a true gem in the heart of Courchevel and the Alps.