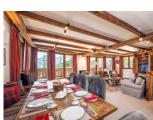

#### LEVEL 2

- -Kitchen 10.03m2
- -Dining room / Living room with balcony 47.22m2
- -Separate WC 1.5m2
- -Terrace 12m2