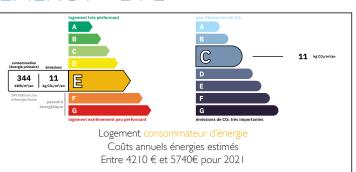

### **ENERGY - DPE**

### LOCAL TAXES

Taxe foncière: 4547 EUR

Taxe habitation: EUR