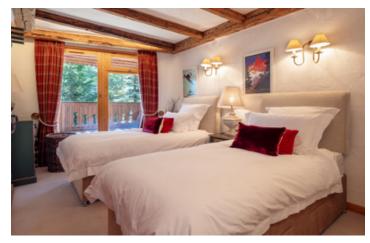

#### Level I

- -Hall 7,94m2
- -Bedroom I with bathroom and WC 16.24m2
- -Bedrooms 2 13.24m2 with balcony
- -Bedroom 3 11.56m2
- -Bathroom with WC 4.18m2