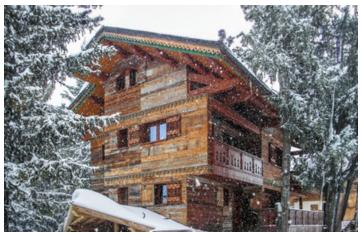

# Beautiful 6 bedroom authentic alpine chalet in Courchevel 1850, near the piste with hammam and fantastic views

### IN BRIEF

This fantastic alpine chalet of a total 245m2 boasts an enviable position in Courchevel 1850, perfectly situated away from the hustle and bustle of the village centre while still providing easy access to both the village and the nearby ski slopes. Nestled among the trees, the chalet offers stunning views and features six bedrooms, making it a true gem in the heart of the Courchevel and the Alps.

### DESCRIPTION

This fantastic alpine chalet of a total 245m2 boasts an enviable position in Courchevel 1850, perfectly situated away from the hustle and bustle of the village centre while still providing easy access to both the village and the nearby ski slopes. Nestled among the trees, the chalet offers stunning views and features six bedrooms, making it a true gem in the heart of Courchevel and the Alps.