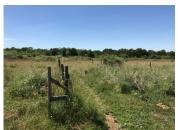

# UNDER OFFER - Two fields of grassland of just under 6 hectares, previously used to graze horses and make hay

#### IN BRIEF

Great opportunity to purchase nearly 6 hectares of grassland in a very quiet location.

### DESCRIPTION

This is a very rare opportunity to purchase some grassland in a very quiet location and will receive a lot of interest so an early visit is recommended. One field was formally used for horse grazing and the other for hay making. The fields are surrounded by mature hedges and woodland so a very safe environment for animals. Located just of the road between Touchay and Lignieres.