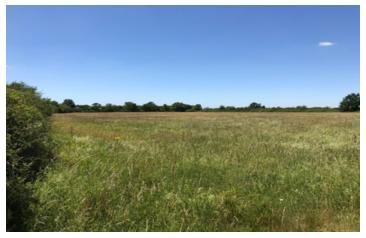

# UNDER OFFER - Two fields of grassland of just under 6 hectares, previously used to graze horses and make hay

#### IN BRIEF

Great opportunity to purchase nearly 6 hectares of grassland in a very quiet location.

### DESCRIPTION

This is a very rare opportunity to purchase some grassland in a very quiet location and will receive a lot of interest so an early visit is recommended. One field was formally used for horse grazing and the other for hay making. The fields are surrounded by mature hedges and woodland so a very safe environment for animals. Located just of the road between Touchay and Lignieres.