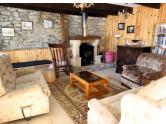

The ground floor offers an open plan kitchen/sitting room with a recently installed wood burner, whilst upstairs there are 2 bedrooms and a bathroom. There is a small garden to the side of the property a perfect place to enjoy the sunshine or a barbecue on summer days.

## DESCRIPTION

Property description (all measurements are approximate):

Ground floor:

Open plan fitted kitchen/sitting room with wood burner, cupboard under the stairs and cupboard housing electricity meter - 42.85m2.