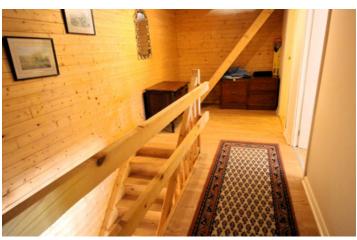

l st floor:

Landing. Bathroom with shower, toilet and handbasin -4.63m2. Child's bedroom - 8.36m2. Bedroom - 14.96m2.

Attic space - 31.32m2 at floor level.

Distances (all approximate):

Mont Saint Michel - 11.7kms. Lac Saint Michel - 5.4kms. Brasparts - 12.2kms. Pleyben - 19.9kms. Roscoff ferry port - 52,5kms. Brest airport - 58.8kms. Beach at Plestin-les-Grèves - 49.4kms.