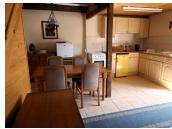

The ground floor offers an open plan kitchen/sitting room with a recently installed wood burner, whilst upstairs there are 2 bedrooms and a bathroom. There is a small garden to the side of the property a perfect place to enjoy the sunshine or a barbecue on summer days.

## DESCRIPTION

Property description (all measurements are approximate):

Ground floor:

Open plan fitted kitchen/sitting room with wood burner, cupboard under the stairs and cupboard housing electricity meter - 42.85m2.