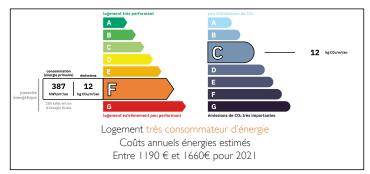

Ref: A30324EDA29

Price: 75 000 EUR agency fees to be paid by the seller

#### A delightful cottage with garden.











#### ENERGY - DPE



# INFORMATION

| Town:       | Brennilis |
|-------------|-----------|
| Department: | Finistère |
| Bed:        | 2         |
| Bath:       | I         |
| Floor:      | 70.24 m2  |
| Plot Size:  | 82 m2     |

## IN BRIEF

In recent years, this lovely cottage has been renovated with care by its current owners. The property would make an ideal 'lock up and leave' holiday cottage and yet it still provides enough accommodation for use as a permanent home, particularly with the potential for the conversion of the loft space.

The ground floor offers an open plan kitchen/sitting room with a recently installed wood burner, whilst upstairs there are 2 bedrooms and a bathroom. There is a small garden to the side of the property a perfect place to enjoy the sunshine or a barbecue on summer days