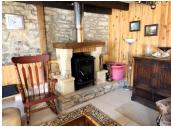

The ground floor offers an open plan kitchen/sitting room with a recently installed wood burner, whilst upstairs there are 2 bedrooms and a bathroom. There is a small garden to the side of the property a perfect place to enjoy the sunshine or a barbecue on summer days.

## DESCRIPTION

Property description (all measurements are approximate):

Ground floor:

Open plan fitted kitchen/sitting room with wood burner, cupboard under the stairs and cupboard housing electricity meter - 42.85m2.