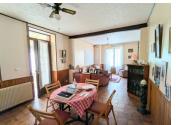

### DESCRIPTION

From the courtyard you enter the house via a veranda which is lovely for relaxing in.

Open plan living and dining area (29.3m<sup>2</sup>) with tiled flooring and open chimney.

Kitchen (16.4m²) with tiled flooring and a fitted kitchen.