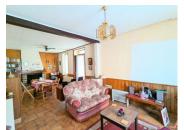

### DESCRIPTION

From the courtyard you enter the house via a veranda which is lovely for relaxing in.

Open plan living and dining area (29.3m<sup>2</sup>) with tiled flooring and open chimney.

Kitchen (16.4m²) with tiled flooring and a fitted kitchen.