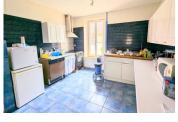

### DESCRIPTION

From the courtyard you enter the house via a veranda which is lovely for relaxing in.

Open plan living and dining area (29.3m<sup>2</sup>) with tiled flooring and open chimney.

Kitchen (16.4m²) with tiled flooring and a fitted kitchen.