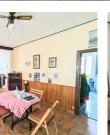

### DESCRIPTION

From the courtyard you enter the house via a veranda which is lovely for relaxing in.

Open plan living and dining area (29.3m<sup>2</sup>) with tiled flooring and open chimney.

Kitchen (16.4m²) with tiled flooring and a fitted kitchen.