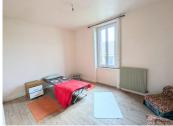

Utility room (7.1m<sup>2</sup>) with WC.

Garage (19m<sup>2</sup>)

The property has its own cellar.

The first floor has 4 good sized bedroom (16.3m², 15.1m², 13.6m² & 11.4m²) all with wooden flooring. Bathroom (4m²) with WC, basin & bath with over head shower. Tiled flooring.