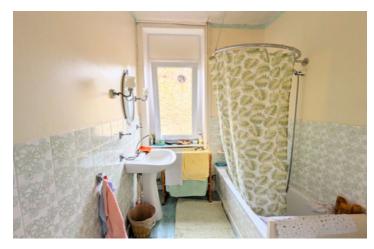

Utility room (7.1m<sup>2</sup>) with WC.

Garage (19m<sup>2</sup>)

The property has its own cellar.

The first floor has 4 good sized bedroom (16.3m², 15.1m², 13.6m² & 11.4m²) all with wooden flooring. Bathroom (4m²) with WC, basin & bath with over head shower. Tiled flooring.