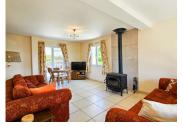

## IN BRIEF

This beautiful and impeccably presented four-bedroom house and garden, built in 2010 is ready to welcome you. Thoughtfully designed, this luminous and modern property sits on a large plot of land (constructible) and is surrounded by its garden. The high standard of finish is evident throughout, including high quality double glazing, Jotul wood burning stove, underfloor heating, fitted Schmidt kitchen, tarmacked courtyard, a detached insulated double garage with electric door and a fully enclosed landscaped garden.

#### DESCRIPTION

On the ground floor: entrance/living room/lounge  $(39 \text{ m}^2)$ , fitted and equipped kitchen, I bedroom with shower room and sink, adjoining toilet.

Upstairs: a large bedroom with adjoining shower room and toilet, a bedroom with adjoining shower room and toilet, a bedroom with adjoining bathroom and toilet; Insulated attic above.