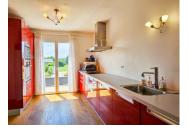

## IN BRIEF

This beautiful and impeccably presented four-bedroom house and garden, built in 2010 is ready to welcome you. Thoughtfully designed, this luminous and modern property sits on a large plot of land (constructible) and is surrounded by its garden. The high standard of finish is evident throughout, including high quality double glazing, Jotul wood burning stove, underfloor heating, fitted Schmidt kitchen, tarmacked courtyard, a detached insulated double garage with electric door and a fully enclosed landscaped garden.

#### DESCRIPTION

On the ground floor: entrance/living room/lounge  $(39 \text{ m}^2)$ , fitted and equipped kitchen, I bedroom with shower room and sink, adjoining toilet.

Upstairs: a large bedroom with adjoining shower room and toilet, a bedroom with adjoining shower room and toilet, a bedroom with adjoining bathroom and toilet; Insulated attic above.