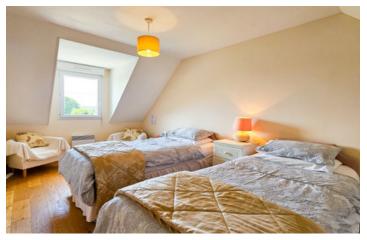

#### DESCRIPTION

On the ground floor: entrance/living room/lounge  $(39 \text{ m}^2)$ , fitted and equipped kitchen, I bedroom with shower room and sink, adjoining toilet.

Upstairs: a large bedroom with adjoining shower room and toilet, a bedroom with adjoining shower room and toilet, a bedroom with adjoining bathroom and toilet; Insulated attic above.