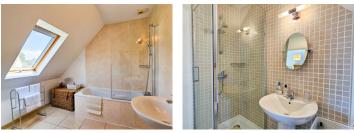

#### DESCRIPTION

On the ground floor: entrance/living room/lounge  $(39 \text{ m}^2)$ , fitted and equipped kitchen, I bedroom with shower room and sink, adjoining toilet.

Upstairs: a large bedroom with adjoining shower room and toilet, a bedroom with adjoining shower room and toilet, a bedroom with adjoining bathroom and toilet; Insulated attic above.