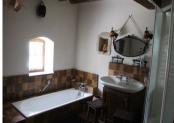

### DESCRIPTION

The 120m<sup>2</sup> house comprises a living room with fireplace (38m<sup>2</sup>), terracotta floor tiles, exposed beams and stone walls, a fitted kitchen (18m<sup>2</sup>) with access to the garden, hallway, wc, bathroom, former dairy. Upstairs via 2 staircases, 3 bedrooms. Attached, barns in 2 volumes with attic on part. Gas central heating, roof in very good condition. Separate stone outbuilding with 2 bedrooms to renovate, all set in an enclosed garden of 1260m<sup>2</sup>.