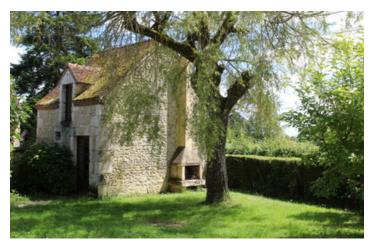

## IN BRIEF

Nocé area, Parc Naturel du Perche. In a hamlet, in a quiet location, semi-detached farmhouse with 120m<sup>2</sup> of living space, lots of authenticity and charm. Separate stone outbuilding with 2 bedrooms to renovate, all set in an enclosed garden of 1260m<sup>2</sup>.

### DESCRIPTION

The 120m<sup>2</sup> house comprises a living room with fireplace (38m<sup>2</sup>), terracotta floor tiles, exposed beams and stone walls, a fitted kitchen (18m<sup>2</sup>) with access to the garden, hallway, wc, bathroom, former dairy. Upstairs via 2 staircases, 3 bedrooms. Attached, barns in 2 volumes with attic on part. Gas central heating, roof in very good condition. Separate stone outbuilding with 2 bedrooms to renovate, all set in an enclosed garden of 1260m<sup>2</sup>.