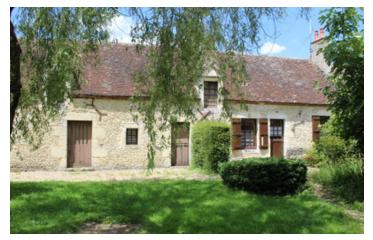

## IN BRIEF

Nocé area, Parc Naturel du Perche. In a hamlet, in a quiet location, semi-detached farmhouse with 120m<sup>2</sup> of living space, lots of authenticity and charm. Separate stone outbuilding with 2 bedrooms to renovate, all set in an enclosed garden of 1260m<sup>2</sup>.

### DESCRIPTION

The 120m<sup>2</sup> house comprises a living room with fireplace (38m<sup>2</sup>), terracotta floor tiles, exposed beams and stone walls, a fitted kitchen (18m<sup>2</sup>) with access to the garden, hallway, wc, bathroom, former dairy. Upstairs via 2 staircases, 3 bedrooms. Attached, barns in 2 volumes with attic on part. Gas central heating, roof in very good condition. Separate stone outbuilding with 2 bedrooms to renovate, all set in an enclosed garden of 1260m<sup>2</sup>.