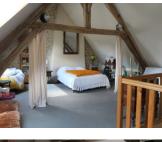

### DESCRIPTION

The 120m<sup>2</sup> house comprises a living room with fireplace (38m<sup>2</sup>), terracotta floor tiles, exposed beams and stone walls, a fitted kitchen (18m<sup>2</sup>) with access to the garden, hallway, wc, bathroom, former dairy. Upstairs via 2 staircases, 3 bedrooms. Attached, barns in 2 volumes with attic on part. Gas central heating, roof in very good condition. Separate stone outbuilding with 2 bedrooms to renovate, all set in an enclosed garden of 1260m<sup>2</sup>.