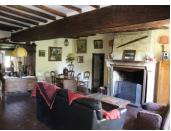

### DESCRIPTION

The 120m<sup>2</sup> house comprises a living room with fireplace (38m<sup>2</sup>), terracotta floor tiles, exposed beams and stone walls, a fitted kitchen (18m<sup>2</sup>) with access to the garden, hallway, wc, bathroom, former dairy. Upstairs via 2 staircases, 3 bedrooms. Attached, barns in 2 volumes with attic on part. Gas central heating, roof in very good condition. Separate stone outbuilding with 2 bedrooms to renovate, all set in an enclosed garden of 1260m<sup>2</sup>.