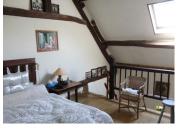

### DESCRIPTION

The 120m<sup>2</sup> house comprises a living room with fireplace (38m<sup>2</sup>), terracotta floor tiles, exposed beams and stone walls, a fitted kitchen (18m<sup>2</sup>) with access to the garden, hallway, wc, bathroom, former dairy. Upstairs via 2 staircases, 3 bedrooms. Attached, barns in 2 volumes with attic on part. Gas central heating, roof in very good condition. Separate stone outbuilding with 2 bedrooms to renovate, all set in an enclosed garden of 1260m<sup>2</sup>.