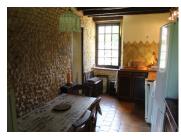

### DESCRIPTION

The 120m<sup>2</sup> house comprises a living room with fireplace (38m<sup>2</sup>), terracotta floor tiles, exposed beams and stone walls, a fitted kitchen (18m<sup>2</sup>) with access to the garden, hallway, wc, bathroom, former dairy. Upstairs via 2 staircases, 3 bedrooms. Attached, barns in 2 volumes with attic on part. Gas central heating, roof in very good condition. Separate stone outbuilding with 2 bedrooms to renovate, all set in an enclosed garden of 1260m<sup>2</sup>.