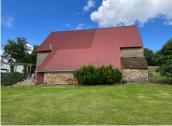

Also connected to the house is a former barn area that could be ideal for further renovation (9.6m  $\times$  4.6m)

The outside of the property-

Large terrace for entertaining

Numerous outbuilding that include a large barn  $(15m \times 8m)$  that could be ideal for stables. This barn also includes a salle de fete and kitchen with a further terrace.

There is also a 50m2 purpose built dog kennel currently split into 3 parts..

Large mature gardens

Nearly 4 hectare of grassland that has magnificent views over the town and would be ideal for horses or possibly a camping business.