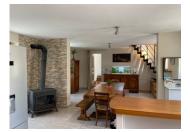

### DESCRIPTION

On the ground floor-

Stunning open plan fully fitted kitchen/dining room with a feature wood burner for those cold winter nights  $(5.2m \times 9m)$ 

A shower room and toilet

Massive living room and office area with access out to the terrace  $(7.5m \times 4.3m)$ 