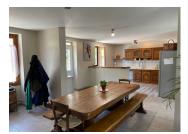

### DESCRIPTION

On the ground floor-

Stunning open plan fully fitted kitchen/dining room with a feature wood burner for those cold winter nights  $(5.2m \times 9m)$ 

A shower room and toilet

Massive living room and office area with access out to the terrace  $(7.5m \times 4.3m)$ 