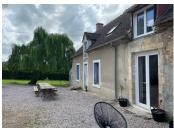

Also connected to the house is a former barn area that could be ideal for further renovation (9.6m  $\times$  4.6m)

The outside of the property-

Large terrace for entertaining

Numerous outbuilding that include a large barn  $(15m \times 8m)$  that could be ideal for stables. This barn also includes a salle de fete and kitchen with a further terrace.

Access to the property is via electric gates and the driveway leads up to a large parking area.

Properties so close to town with land and business opportunities do not become available very often so an early viewing is recommended.