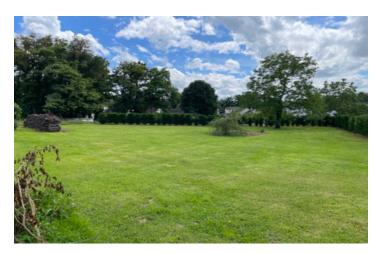

There is also a 50m2 purpose built dog kennel currently split into 3 parts..

Large mature gardens

Nearly 4 hectare of grassland that has magnificent views over the town and would be ideal for horses or possibly a camping business.

Access to the property is via electric gates and the driveway leads up to a large parking area.

Properties so close to town with land and business opportunities do not become available very often so an early viewing is recommended.