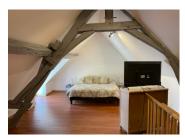

On the first floor-

Private staircase leading up to the large principal bedroom  $(7.2m \times 4.3m)$ 

Another staircase leads up to a landing area  $(4.4 \text{m} \times 2.8 \text{m})$ , and 2 further bedrooms one of which is currently used as a dressing room  $(4.4 \text{m} \times 3.1 \text{m})$  and  $4.4 \text{m} \times 2.8 \text{m}$ 