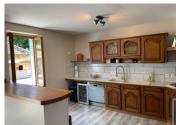

### DESCRIPTION

On the ground floor-

Stunning open plan fully fitted kitchen/dining room with a feature wood burner for those cold winter nights  $(5.2m \times 9m)$ 

A shower room and toilet

Massive living room and office area with access out to the terrace  $(7.5m \times 4.3m)$ 