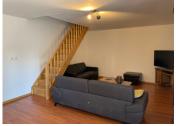

### DESCRIPTION

On the ground floor-

Stunning open plan fully fitted kitchen/dining room with a feature wood burner for those cold winter nights  $(5.2m \times 9m)$ 

A shower room and toilet

Massive living room and office area with access out to the terrace  $(7.5m \times 4.3m)$ 