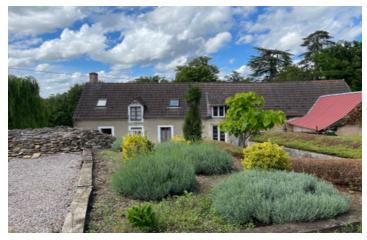

#### Renovated 3 bedroom house with outbuildings, large garden, kennels and 4 hectares suitable for horses

### IN BRIEF

Located just on the periphery and within walking distance to the market town of Lignieres with it's bars, restaurants, boulangerie and supermarket. The largest nearby town of Saint Amand Montrond is a 20 minutes drive, famous for its gold and jewellery history but also offers easy access to the motorway and rail links.

There is also a 50m2 purpose built dog kennel currently split into 3 parts..

Large mature gardens

Nearly 4 hectare of grassland that has magnificent views over the town and would be ideal for horses or possibly a camping business.

Access to the property is via electric gates and the driveway leads up to a large parking area.

Properties so close to town with land and business opportunities do not become available very often so an early viewing is recommended.