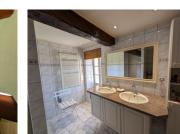

FIRST FLOOR Landing area - 26m<sup>2</sup> with office area Bedroom 2 - 20m<sup>2</sup> Shower room - 7m<sup>2</sup> with walk-in shower and 2 sinks WC - 1.5m<sup>2</sup> Bedroom 3 - 22m<sup>2</sup> with dressing room 5m<sup>2</sup>