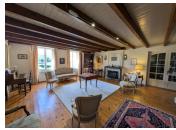

#### GROUND FLOOR

Entrance hall - 13m<sup>2</sup> WC with sink - 1.5m<sup>2</sup> Large kitchen with wood stove fireplace - 27m<sup>2</sup> Living room with insert fireplace (not used) - 37m<sup>2</sup> Back kitchen - 15m<sup>2</sup> with access to the attic 20m<sup>2</sup> Room - 15m<sup>2</sup> which can be used as an office, spare bedroom or library Bedroom I - 18m<sup>2</sup> Summer living room - 41m<sup>2</sup> with a mezzanine of 16m<sup>2</sup> Covered terrace with summer kitchen - 60m<sup>2</sup>