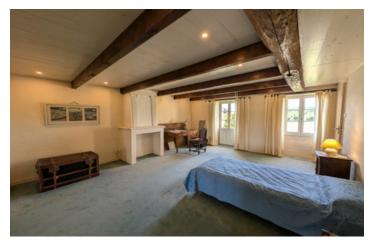

#### GROUND FLOOR

Entrance hall - 13m<sup>2</sup> WC with sink - 1.5m<sup>2</sup> Large kitchen with wood stove fireplace - 27m<sup>2</sup> Living room with insert fireplace (not used) - 37m<sup>2</sup> Back kitchen - 15m<sup>2</sup> with access to the attic 20m<sup>2</sup> Room - 15m<sup>2</sup> which can be used as an office, spare bedroom or library Bedroom I - 18m<sup>2</sup> Summer living room - 41m<sup>2</sup> with a mezzanine of 16m<sup>2</sup> Covered terrace with summer kitchen - 60m<sup>2</sup>