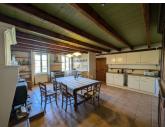

#### GROUND FLOOR

Entrance hall - 13m<sup>2</sup> WC with sink - 1.5m<sup>2</sup> Large kitchen with wood stove fireplace - 27m<sup>2</sup> Living room with insert fireplace (not used) - 37m<sup>2</sup> Back kitchen - 15m<sup>2</sup> with access to the attic 20m<sup>2</sup> Room - 15m<sup>2</sup> which can be used as an office, spare bedroom or library Bedroom I - 18m<sup>2</sup> Summer living room - 41m<sup>2</sup> with a mezzanine of 16m<sup>2</sup> Covered terrace with summer kitchen - 60m<sup>2</sup>