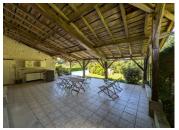

#### GROUND FLOOR

Entrance hall - 13m<sup>2</sup> WC with sink - 1.5m<sup>2</sup> Large kitchen with wood stove fireplace - 27m<sup>2</sup> Living room with insert fireplace (not used) - 37m<sup>2</sup> Back kitchen - 15m<sup>2</sup> with access to the attic 20m<sup>2</sup> Room - 15m<sup>2</sup> which can be used as an office, spare bedroom or library Bedroom I - 18m<sup>2</sup> Summer living room - 41m<sup>2</sup> with a mezzanine of 16m<sup>2</sup> Covered terrace with summer kitchen - 60m<sup>2</sup>