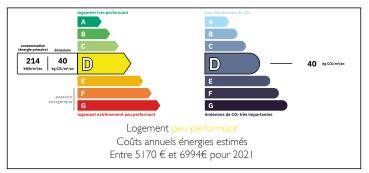

#### Charming property - 3 bedrooms - Garden, Outbuildings, Carport. 10mn from Barbezieux











#### ENERGY - DPE



# INFORMATION

| Town:       | Condéon  |
|-------------|----------|
| Department: | Charente |
| Bed:        | 3        |
| Bath:       | Ι        |
| Floor:      | 240 m2   |
| Plot Size:  | 6140 m2  |

## IN BRIEF

Located in the South of Charente, 10 minutes from Barbezieux, this semi-detached property offers you large living spaces as well as a beautiful landscaped garden and a large covered terrace.

Composed on the ground floor of an entrance hall, a large kitchen, a back kitchen, a bedroom, a living room, a large summer living room giving access to the terrace and the wooded garden.

Access to the first floor is via a beautiful wooden staircase leading you to a large landing shared between an office and a small living room, 2 bedrooms, one with a dressing room, a toilet and a sho