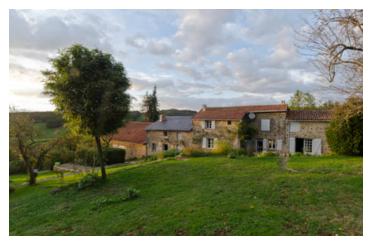

#### Three houses in a beautiful location!

### DESCRIPTION

This property, in the hilly countryside of the Haute-Vienne, consists of three different houses, a covered summer kitchen, a barn and a garden of more than 3000 m2.

Main house:

Ground floor: kitchen, lounge, utility room/shower room / WC. First floor: landing and two bedrooms. A third bedroom for guests is accessible through steps outside the house.

Attached a big barn including workshop. On the property sits a covered summer kitchen with working bread oven and stunning views over the countryside.

This property could be a holiday home and family project, or even a project with friends. Expect to do some (maintenance) interventions. The roof and the walls are all in good condition.