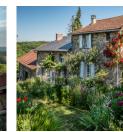

#### Three houses in a beautiful location!

### DESCRIPTION

This property, in the hilly countryside of the Haute-Vienne, consists of three different houses, a covered summer kitchen, a barn and a garden of more than 3000 m2.

Main house:

Ground floor: kitchen, lounge, utility room/shower room / WC. First floor: landing and two bedrooms. A third bedroom for guests is accessible through steps outside the house.