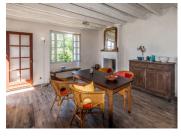

### DESCRIPTION

This property, in the hilly countryside of the Haute-Vienne, consists of three different houses, a covered summer kitchen, a barn and a garden of more than 3000 m2.

Main house:

Ground floor: kitchen, lounge, utility room/shower room / WC. First floor: landing and two bedrooms. A third bedroom for guests is accessible through steps outside the house.

Cellar.

Second house:

Ground floor: Kitchen, lounge, bedroom, bathroom / WC

First floor: attic (to be converted if you wish). Cellar (workshop).

Third house:

Ground floor Entrance room (old bread oven), open space with kitchenette and bathroom. First floor: landing and bedroom.