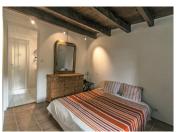

### DESCRIPTION

This property, in the hilly countryside of the Haute-Vienne, consists of three different houses, a covered summer kitchen, a barn and a garden of more than 3000 m2.

Main house:

Ground floor: kitchen, lounge, utility room/shower room / WC. First floor: landing and two bedrooms. A third bedroom for guests is accessible through steps outside the house.

Cellar.

Second house:

Ground floor: Kitchen, lounge, bedroom, bathroom / WC

First floor: attic (to be converted if you wish). Cellar (workshop).

Third house:

Ground floor Entrance room (old bread oven), open space with kitchenette and bathroom. First floor: landing and bedroom.