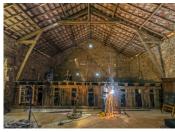

Attached a big barn including workshop. On the property sits a covered summer kitchen with working bread oven and stunning views over the countryside.

This property could be a holiday home and family project, or even a project with friends. Expect to do some (maintenance) interventions. The roof and the walls are all in good condition.