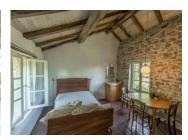

### DESCRIPTION

This property, in the hilly countryside of the Haute-Vienne, consists of three different houses, a covered summer kitchen, a barn and a garden of more than 3000 m2.

Main house:

Ground floor: kitchen, lounge, utility room/shower room / WC. First floor: landing and two bedrooms. A third bedroom for guests is accessible through steps outside the house.

Cellar.

Second house:

Ground floor: Kitchen, lounge, bedroom, bathroom / WC

First floor: attic (to be converted if you wish). Cellar (workshop).

Third house:

Ground floor Entrance room (old bread oven), open space with kitchenette and bathroom. First floor: landing and bedroom.