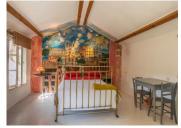

### DESCRIPTION

This property, in the hilly countryside of the Haute-Vienne, consists of three different houses, a covered summer kitchen, a barn and a garden of more than 3000 m2.

Main house:

Ground floor: kitchen, lounge, utility room/shower room / WC. First floor: landing and two bedrooms. A third bedroom for guests is accessible through steps outside the house.

Cellar.

Second house:

Ground floor: Kitchen, lounge, bedroom, bathroom / WC

First floor: attic (to be converted if you wish). Cellar (workshop).

Third house:

Ground floor Entrance room (old bread oven), open space with kitchenette and bathroom. First floor: landing and bedroom.