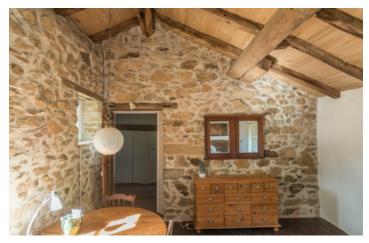

### DESCRIPTION

This property, in the hilly countryside of the Haute-Vienne, consists of three different houses, a covered summer kitchen, a barn and a garden of more than 3000 m2.

Main house:

Ground floor: kitchen, lounge, utility room/shower room / WC. First floor: landing and two bedrooms. A third bedroom for guests is accessible through steps outside the house.

Cellar.

Second house:

Ground floor: Kitchen, lounge, bedroom, bathroom / WC

First floor: attic (to be converted if you wish). Cellar (workshop).

Third house:

Ground floor Entrance room (old bread oven), open space with kitchenette and bathroom. First floor: landing and bedroom.