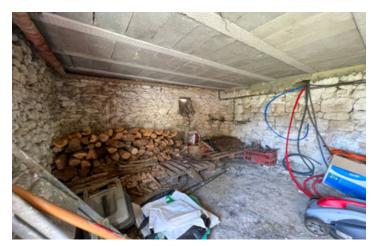

Corridor (3m<sup>2</sup>)

Small Room/ Office or bedroom (6.34m<sup>2</sup>)

Toilet (1.35m<sup>2</sup>)

Shower Room (2.44m<sup>2</sup>)

Large basement area (32m²) Large fenced garden area

\_\_\_\_

Information about risks to which this property is exposed is available on the Géorisques website : https://www.georisques.gouv.fr