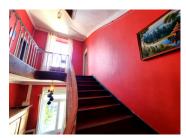

The majestic solid oak staircase, rising over two floors, is a true work of art. It tells the story of past generations and invites you to write your own. Two independent flats, perfect for guests or for generating rental income, complete this property.

#### On the left

- Hallway: 3.86m<sup>2</sup>
- WC: 1.78m<sup>2</sup>.
- Dining room: 35.25m<sup>2</sup> with fireplace and wood burner. Beautiful oak floor.
- Vaulted cellar: 50m<sup>2</sup>.

Take the beautiful staircase to the FIRST FLOOR