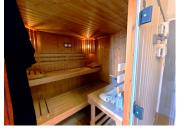

- Bedroom1:  $13,21m^2 + wc (1,30m^2) + bathroom (4,29m^2)$
- Bedroom2: 20,54m<sup>2</sup> + bathroom
- Shower room: 4,44m² with shower, double washbasin, Sauna/Hammam
- Dressing room: 5,96m<sup>2</sup>
- Bedroom3: 30m<sup>2</sup> (30ft<sup>2</sup>)
- Dressing room: 6,94m<sup>2</sup>
- Wc: 2,96m<sup>2</sup>