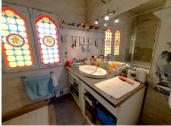

- Bedroom1:  $13,21m^2 + wc (1,30m^2) + bathroom (4,29m^2)$
- Bedroom2: 20,54m<sup>2</sup> + bathroom
- Shower room: 4,44m² with shower, double washbasin, Sauna/Hammam
- Dressing room: 5,96m<sup>2</sup>
- Bedroom3: 30m<sup>2</sup> (30ft<sup>2</sup>)
- Dressing room: 6,94m<sup>2</sup>
- Wc: 2,96m<sup>2</sup>