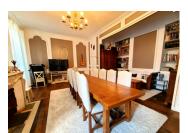

#### On the left

- Hallway: 3.86m<sup>2</sup>
- WC: 1.78m<sup>2</sup>.
- Dining room: 35.25m<sup>2</sup> with fireplace and wood burner. Beautiful oak floor.
- Vaulted cellar: 50m<sup>2</sup>.

Take the beautiful staircase to the FIRST FLOOR