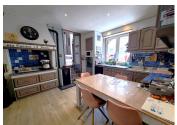

### DESCRIPTION

This beautiful home comprises

An entrance hall leading to a majestic staircase: 15.98m<sup>2</sup>.

On the right-hand side

- A high-ceilinged lounge (3.40m²) with a beautiful working fireplace: 28.15m².
- A fitted kitchen: 16,55m<sup>2</sup>
- A hall: 9.83m²
  A study: 6.80m².